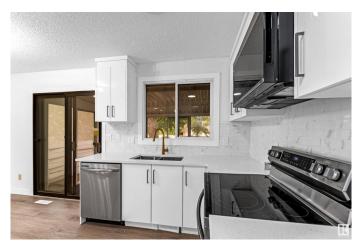

#### \$499,000

5 Bedroom, 2.50 Bathroom, 1,141 sqft Single Family on 0.00 Acres

Meyokumin, Edmonton, AB

Situated on a massive 6,210 sq ft lot with over 50 feet of frontage, this beautifully updated home offers 3 bedrooms and 1.5 baths on the main floor, featuring a brand-new kitchen, stylish fireplace, new flooring, and modern bathrooms. The basement has a separate entrance, second kitchen, 2 additional bedrooms, full bath, and a spacious living area. Enjoy the bright sunroom, huge backyard perfect for entertaining, and an oversized double detached garage with ample extra parking. Located near Millwoods towncentre, LRT station, top-rated schools, shopping, and with quick access to Anthony Henday. A must-see

### Interior

Interior Features ensuite bathroom

Appliances Dishwasher - Energy Star, Dryer, Washer, Refrigerators-Two,

Stoves-Two

Heating Forced Air-1, Natural Gas

Fireplace Yes
Fireplaces Insert

Stories 2

Has Basement Yes