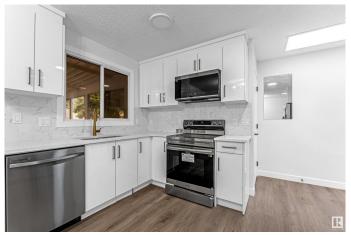

#### \$499,000

5 Bedroom, 2.50 Bathroom, 1,141 sqft Single Family on 0.00 Acres

Meyokumin, Edmonton, AB

Situated on a massive 6,210 sq ft lot with over 50 feet of frontage, this beautifully updated home offers 3 bedrooms and 1.5 baths on the main floor, featuring a brand-new kitchen, stylish fireplace, new flooring, and modern bathrooms. The basement has a separate entrance, second kitchen, 2 additional bedrooms, full bath, and a spacious living area. Enjoy the bright sunroom, huge backyard perfect for entertaining, and an oversized double detached garage with ample extra parking. Located near Millwoods towncentre, LRT station, top-rated schools, shopping, and with quick access to Anthony Henday. A must-see

### Interior

Interior Features ensuite bathroom

Appliances Dishwasher - Energy Star, Dryer, Washer, Refrigerators-Two,

Stoves-Two

Heating Forced Air-1, Natural Gas

Fireplace Yes
Fireplaces Insert

Stories 2

Has Basement Yes