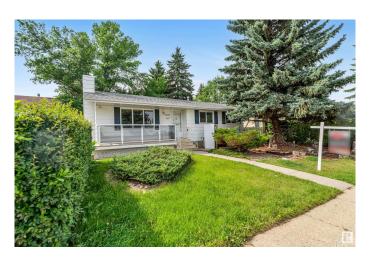

#### \$499,000

5 Bedroom, 2.50 Bathroom, 1,141 sqft Single Family on 0.00 Acres

Meyokumin, Edmonton, AB

Situated on a massive 6,210 sq ft lot with over 50 feet of frontage, this beautifully updated home offers 3 bedrooms and 1.5 baths on the main floor, featuring a brand-new kitchen, stylish fireplace, new flooring, and modern bathrooms. The basement has a separate entrance, second kitchen, 2 additional bedrooms, full bath, and a spacious living area. Enjoy the bright sunroom, huge backyard perfect for entertaining, and an oversized double detached garage with ample extra parking. Located near Millwoods towncentre, LRT station, top-rated schools, shopping, and with quick access to Anthony Henday. A must-see

## **Exterior**

Exterior Wood, Vinyl

Exterior Features Back Lane, Fenced, Playground Nearby, Public Transportation, Schools,

**Shopping Nearby** 

Roof Asphalt Shingles

Construction Wood, Vinyl

Foundation Concrete Perimeter