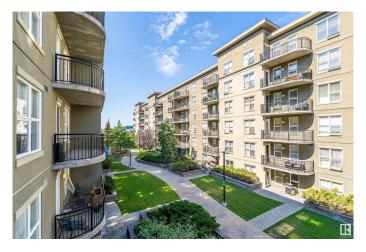

# \$189,000 - 1 4245 139 Avenue, Edmonton

MLS® #E4447552

#### \$189,000

2 Bedroom, 2.00 Bathroom, 831 sqft Condo / Townhouse on 0.00 Acres

Clareview Town Centre, Edmonton, AB

Freshly painted and featuring brand new vinyl plank flooring throughout, this 831 sq.ft. 2-bedroom, 2-bathroom condo in Clareview Courts offers 9' ceilings, a functional layout, and a quiet courtyard-facing location for added privacy. The primary bedroom includes a private ensuite, while the second bedroom is next to a full bathroomâ€"ideal for guests or roommates. Additional features include in-suite laundry, a heated underground parking stall, and a storage cage. Located just steps from Clareview LRT, Superstore, restaurants, and shopping. Solid concrete construction provides excellent soundproofing. Condo fees include power, heat, and water/sewer, making this an excellent opportunity for first-time buyers or investors.

## **Community Information**

Address 1 4245 139 Avenue

Area Edmonton

Subdivision Clareview Town Centre

City Edmonton
County ALBERTA

Province AB

Postal Code T5Y 3E8