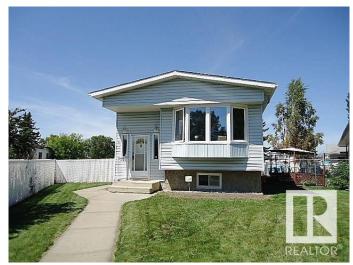

## \$359,900

3 Bedroom, 2.00 Bathroom, 1,254 sqft Single Family on 0.00 Acres

Lee Ridge, Edmonton, AB

Lovely bi-level on large west backing lot in quiet cul-de-sac. Spacious living room and huge family size dining room plus eating nook. European kitchen with stainless steel appliances. 3 bedrooms and 2 full baths. Main floor laundry. Full basement is 90 finished with family and rec rooms. Fresh modern paint. Newer hi-eff furnace. Shingles only 2 years old. Fully fenced for children and pets with chain link. Oversized double + parking pad. Room for RV parking.