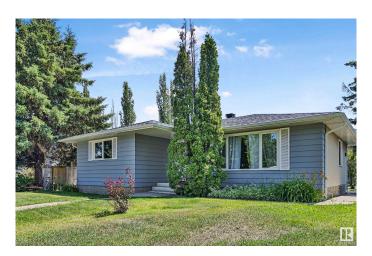

### \$399.900

5 Bedroom, 3.00 Bathroom, 1,282 sqft Single Family on 0.00 Acres

Kilkenny, Edmonton, AB

Welcome home to this lovingly maintained large bunaglow in Kilkenny. 5 beds, 3 full baths with over 2200 sq ft of living area. Upstairs features 3 beds, including a primary bedroom ensuite bath, updated main bath and huge living room. The basement is fully developed with a mother in law suite that would be perfect for teenage kids or as a mortgage helper. Upgrades in the last 5 years include, new window, new shingles, new furnace, new hot water tank and new washer and dryer. Located on a huge, south facing, lot with ample parking and an oversized double garage. Close to schools and shopping and public transit. This is a must see and will not last long.

## **Exterior**

Exterior Wood, Stucco

Exterior Features Landscaped, Playground Nearby, Public Transportation, Schools,

**Shopping Nearby** 

Roof Asphalt Shingles

Construction Wood, Stucco

Foundation Concrete Perimeter