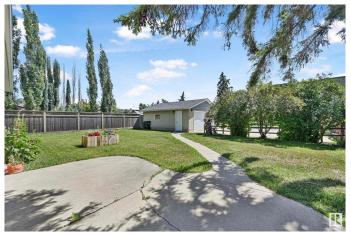

### \$399.900

5 Bedroom, 3.00 Bathroom, 1,282 sqft Single Family on 0.00 Acres

Kilkenny, Edmonton, AB

Welcome home to this lovingly maintained large bunaglow in Kilkenny. 5 beds, 3 full baths with over 2200 sq ft of living area. Upstairs features 3 beds, including a primary bedroom ensuite bath, updated main bath and huge living room. The basement is fully developed with a mother in law suite that would be perfect for teenage kids or as a mortgage helper. Upgrades in the last 5 years include, new window, new shingles, new furnace, new hot water tank and new washer and dryer. Located on a huge, south facing, lot with ample parking and an oversized double garage. Close to schools and shopping and public transit. This is a must see and will not last long.

#### **Amenities**

Amenities On Street Parking, No Animal Home, No Smoking Home, Parking-Visitor

Parking Spaces 5

Parking Double Garage Detached, Insulated, Over Sized

## **Exterior**

Exterior Wood, Stucco

Exterior Features Landscaped, Playground Nearby, Public Transportation, Schools,

**Shopping Nearby** 

Roof Asphalt Shingles

Construction Wood, Stucco

Foundation Concrete Perimeter