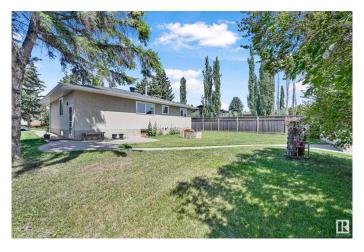

### \$399.900

5 Bedroom, 3.00 Bathroom, 1,282 sqft Single Family on 0.00 Acres

Kilkenny, Edmonton, AB

Welcome home to this lovingly maintained large bunaglow in Kilkenny. 5 beds, 3 full baths with over 2200 sq ft of living area. Upstairs features 3 beds, including a primary bedroom ensuite bath, updated main bath and huge living room. The basement is fully developed with a mother in law suite that would be perfect for teenage kids or as a mortgage helper. Upgrades in the last 5 years include, new window, new shingles, new furnace, new hot water tank and new washer and dryer. Located on a huge, south facing, lot with ample parking and an oversized double garage. Close to schools and shopping and public transit. This is a must see and will not last long.

#### **Amenities**

Amenities On Street Parking, No Animal Home, No Smoking Home, Parking-Visitor

Parking Spaces 5

Parking Double Garage Detached, Insulated, Over Sized

## **Exterior**

Exterior Wood, Stucco

Exterior Features Landscaped, Playground Nearby, Public Transportation, Schools,

**Shopping Nearby** 

Roof Asphalt Shingles

Construction Wood, Stucco

Foundation Concrete Perimeter