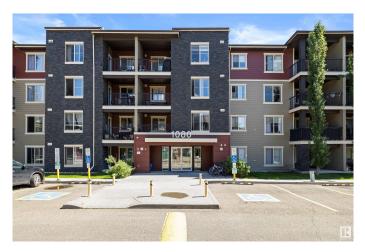

# \$199,900 - 114 1080 Mcconachie Boulevard, Edmonton

MLS® #E4447446

#### \$199,900

2 Bedroom, 2.00 Bathroom, 967 sqft Condo / Townhouse on 0.00 Acres

McConachie Area, Edmonton, AB

Welcome to this bright and spacious 2-bedroom & 2-bathroom condo located on the main floor of Elements at McConachie! This condo features an open-concept layout with a modern kitchen, granite counter-tops, and stainless steel appliances. Large windows allow for plenty of natural light throughout the living space. The primary bedroom features a walk-through closet with closet organizers leading to a private 4-piece ensuite. The second bedroom on the opposite end of the condo is close to the main bathroom. An additional area offers flexibility for a home office, extra storage, or other uses. The in-suite laundry is guite spacious. Enjoy the evenings on your ground level patio and park your vehicle in the heated underground parking. This unit has convenient access to schools, parks, public transit, and Anthony Henday Drive. You will not be disappointed in this well kept property.

## **Community Information**

| Address<br>Area<br>Subdivision<br>City<br>County<br>Province<br>Postal Code           | 114 1080 Mcconachie Boulevard<br>Edmonton<br>McConachie Area<br>Edmonton<br>ALBERTA<br>AB<br>T5Y 0X2                                                                                         |
|---------------------------------------------------------------------------------------|----------------------------------------------------------------------------------------------------------------------------------------------------------------------------------------------|
| Amenities                                                                             |                                                                                                                                                                                              |
| Amenities<br>Parking                                                                  | Parking-Visitor, See Remarks, Storage Cage<br>Underground                                                                                                                                    |
| Interior                                                                              |                                                                                                                                                                                              |
| Interior Features<br>Appliances<br>Heating<br># of Stories<br>Stories<br>Has Basement | ensuite bathroom<br>Dishwasher-Built-In, Fan-Ceiling, Microwave Hood Fan, Refrigerator,<br>Stacked Washer/Dryer, Stove-Electric, Window Coverings<br>Baseboard, Natural Gas<br>4<br>1<br>Yes |
| Basement                                                                              | None, No Basement                                                                                                                                                                            |
| Exterior                                                                              |                                                                                                                                                                                              |
| Exterior<br>Exterior Features<br>Roof<br>Construction                                 | Wood, Stone, Vinyl<br>Playground Nearby, Public Swimming Pool, Public Transportation,<br>Schools, Shopping Nearby<br>Asphalt Shingles<br>Wood, Stone, Vinyl                                  |