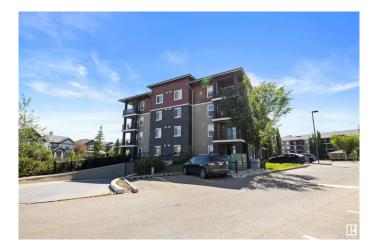

# \$199,900 - 114 1080 Mcconachie Boulevard, Edmonton

MLS® #E4447446

#### \$199,900

2 Bedroom, 2.00 Bathroom, 967 sqft Condo / Townhouse on 0.00 Acres

McConachie Area, Edmonton, AB

Welcome to this bright and spacious 2-bedroom & 2-bathroom condo located on the main floor of Elements at McConachie! This condo features an open-concept layout with a modern kitchen, granite counter-tops, and stainless steel appliances. Large windows allow for plenty of natural light throughout the living space. The primary bedroom features a walk-through closet with closet organizers leading to a private 4-piece ensuite. The second bedroom on the opposite end of the condo is close to the main bathroom. An additional area offers flexibility for a home office, extra storage, or other uses. The in-suite laundry is guite spacious. Enjoy the evenings on your ground level patio and park your vehicle in the heated underground parking. This unit has convenient access to schools, parks, public transit, and Anthony Henday Drive. You will not be disappointed in this well kept property.

## **Community Information**

| Address<br>Area<br>Subdivision<br>City<br>County<br>Province<br>Postal Code           | 114 1080 Mcconachie Boulevard<br>Edmonton<br>McConachie Area<br>Edmonton<br>ALBERTA<br>AB<br>T5Y 0X2                                                                                         |
|---------------------------------------------------------------------------------------|----------------------------------------------------------------------------------------------------------------------------------------------------------------------------------------------|
| Amenities                                                                             |                                                                                                                                                                                              |
| Amenities<br>Parking                                                                  | Parking-Visitor, See Remarks, Storage Cage<br>Underground                                                                                                                                    |
| Interior                                                                              |                                                                                                                                                                                              |
| Interior Features<br>Appliances<br>Heating<br># of Stories<br>Stories<br>Has Basement | ensuite bathroom<br>Dishwasher-Built-In, Fan-Ceiling, Microwave Hood Fan, Refrigerator,<br>Stacked Washer/Dryer, Stove-Electric, Window Coverings<br>Baseboard, Natural Gas<br>4<br>1<br>Yes |
| Basement                                                                              | None, No Basement                                                                                                                                                                            |
| Exterior                                                                              |                                                                                                                                                                                              |
| Exterior<br>Exterior Features<br>Roof<br>Construction                                 | Wood, Stone, Vinyl<br>Playground Nearby, Public Swimming Pool, Public Transportation,<br>Schools, Shopping Nearby<br>Asphalt Shingles<br>Wood, Stone, Vinyl                                  |