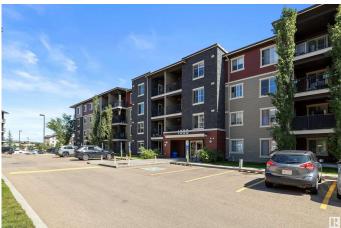

# \$199,900 - 114 1080 Mcconachie Boulevard, Edmonton

MLS® #E4447446

#### \$199,900

2 Bedroom, 2.00 Bathroom, 967 sqft Condo / Townhouse on 0.00 Acres

McConachie Area, Edmonton, AB

Welcome to this bright and spacious 2-bedroom & 2-bathroom condo located on the main floor of Elements at McConachie! This condo features an open-concept layout with a modern kitchen, granite counter-tops, and stainless steel appliances. Large windows allow for plenty of natural light throughout the living space. The primary bedroom features a walk-through closet with closet organizers leading to a private 4-piece ensuite. The second bedroom on the opposite end of the condo is close to the main bathroom. An additional area offers flexibility for a home office, extra storage, or other uses. The in-suite laundry is guite spacious. Enjoy the evenings on your ground level patio and park your vehicle in the heated underground parking. This unit has convenient access to schools, parks, public transit, and Anthony Henday Drive. You will not be disappointed in this well kept property.

## **Community Information**

| Address<br>Area<br>Subdivision<br>City<br>County<br>Province<br>Postal Code           | 114 1080 Mcconachie Boulevard<br>Edmonton<br>McConachie Area<br>Edmonton<br>ALBERTA<br>AB<br>T5Y 0X2                                                                                         |
|---------------------------------------------------------------------------------------|----------------------------------------------------------------------------------------------------------------------------------------------------------------------------------------------|
| Amenities                                                                             |                                                                                                                                                                                              |
| Amenities<br>Parking                                                                  | Parking-Visitor, See Remarks, Storage Cage<br>Underground                                                                                                                                    |
| Interior                                                                              |                                                                                                                                                                                              |
| Interior Features<br>Appliances<br>Heating<br># of Stories<br>Stories<br>Has Basement | ensuite bathroom<br>Dishwasher-Built-In, Fan-Ceiling, Microwave Hood Fan, Refrigerator,<br>Stacked Washer/Dryer, Stove-Electric, Window Coverings<br>Baseboard, Natural Gas<br>4<br>1<br>Yes |
| Basement                                                                              | None, No Basement                                                                                                                                                                            |
| Exterior                                                                              |                                                                                                                                                                                              |
| Exterior<br>Exterior Features<br>Roof<br>Construction                                 | Wood, Stone, Vinyl<br>Playground Nearby, Public Swimming Pool, Public Transportation,<br>Schools, Shopping Nearby<br>Asphalt Shingles<br>Wood, Stone, Vinyl                                  |