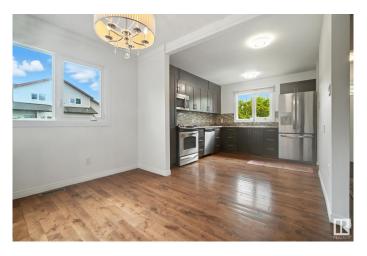

# \$269,000

3 Bedroom, 1.50 Bathroom, 1,110 sqft Condo / Townhouse on 0.00 Acres

La Perle, Edmonton, AB

Be prepared to be impressed. Half duplex 3 brdrm condo 1060 sq ft. Two parking stalls adjacent to unit. Many recent upgrades: painted throughout(July 2025), new high efficiency furnace(June 2025), new front screen door, hardwood on upper level(two yrs old), all new light fixtures, newer stainless stell appliances, glass tile backsplash. Kitchen has been completely remodelled. Private enclosed and fenced rear yard, great for young kids or pets. Pets allowed with board approval. Close to bus, schools, shopping, parks. The flowers in pots and the benches do not stay. A must to show!

## Interior

Appliances Dishwasher-Built-In, Dryer, Refrigerator, Stove-Electric, Washer,

Window Coverings

Heating Forced Air-1, Natural Gas

Stories 4

Has Basement Yes

Basement Full, Unfinished