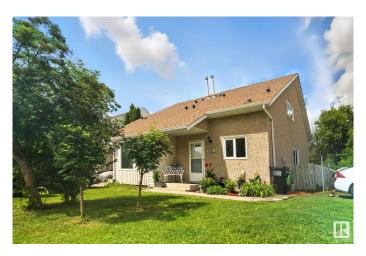

# \$269,000

3 Bedroom, 1.50 Bathroom, 1,110 sqft Condo / Townhouse on 0.00 Acres

La Perle, Edmonton, AB

Be prepared to be impressed. Half duplex 3 brdrm condo 1060 sq ft. Two parking stalls adjacent to unit. Many recent upgrades: painted throughout(July 2025), new high efficiency furnace(June 2025), new front screen door, hardwood on upper level(two yrs old), all new light fixtures, newer stainless stell appliances, glass tile backsplash. Kitchen has been completely remodelled. Private enclosed and fenced rear yard, great for young kids or pets. Pets allowed with board approval. Close to bus, schools, shopping, parks. The flowers in pots and the benches do not stay. A must to show!

### **Exterior**

Exterior Wood, Stucco, Vinyl

Exterior Features Corner Lot, Fenced, Landscaped, Public Transportation, Schools,

**Shopping Nearby** 

Roof Asphalt Shingles

Construction Wood, Stucco, Vinyl Foundation Concrete Perimeter