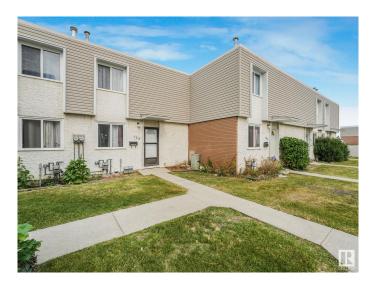

# \$229,000 - 103 Cornell Court, Edmonton

MLS® #E4447386

# \$229,000

3 Bedroom, 2.00 Bathroom, 976 sqft Condo / Townhouse on 0.00 Acres

Kilkenny, Edmonton, AB

This spacious 3-bedroom, 2-bathroom condo offers great potential and backs onto a peaceful green space! The finished basement features a versatile room ideal for an office or den, plus a full 4-piece bathroom. Upstairs, enjoy three good-sized bedrooms and a 4-piece bathroom. With an assigned parking stall and walking distance to schools, shopping, parks, daycares, and public transit, convenience is at your doorstep. Affordable condo fees add incredible value. Recent upgrades include a new stove, dishwasher, countertop, toilet, and sink (2024). Whether you're a first-time buyer or investor, this condo provides endless possibilities in a prime location. Please note that some pictures have been virtually decluttered.