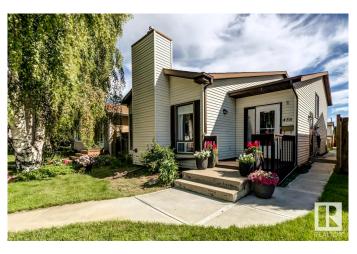

# \$350,000 - 456 Kirkpatrick Crescent, Edmonton

MLS® #E4447374

#### \$350,000

3 Bedroom, 2.00 Bathroom, 1,092 sqft Single Family on 0.00 Acres

Kiniski Gardens, Edmonton, AB

Unique and Spacious Bi-level with a Fully Finished Basement in a Quiet, Convenient Location! The open design features a bright living room with vaulted ceiling, gas fireplace & laminate floors, overlooked by a large kitchen with ample cabinets plus 2 spacious bedrooms & 2 full baths. Downstairs you'll find a large family room, 3rd bedroom & 3-piece bath. Gorgeous, landscaped yard with mature trees, shrubs & flower beds. Back lane access with loads of off-street parking & lots of room to build your Dream Garage and just a few blocks to Mill Creek Ravine, Miles if trails and paths, Parks, Schools, Playgrounds & Every Amenity you can imagine is at your Finger Tips!

## Exterior

| Exterior          | Wood, Vinyl                                                     |
|-------------------|-----------------------------------------------------------------|
| Exterior Features | Fenced, Golf Nearby, Landscaped, Park/Reserve, Paved Lane,      |
|                   | Playground Nearby, Public Swimming Pool, Public Transportation, |
|                   | Schools, Shopping Nearby                                        |
| Roof              | Asphalt Shingles                                                |
| Construction      | Wood, Vinyl                                                     |
| Foundation        | Concrete Perimeter                                              |