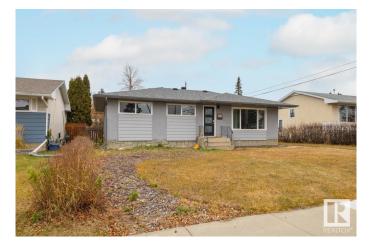

#### \$449,000

4 Bedroom, 2.00 Bathroom, 1,060 sqft Single Family on 0.00 Acres

Elmwood, Edmonton, AB

This fully renovated home is a true turnkey masterpiece, blending modern finishes with timeless charm. The main level features wide plank vinyl flooring, soft-close cabinetry, and quartz countertops, along with three bright, spacious bedrooms. The redesigned lower level offers a large open-concept living area, a 3-piece bath, and a versatile den or studio. Skip the hassle of renovations.