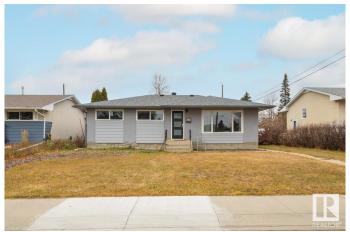

#### \$449,000

4 Bedroom, 2.00 Bathroom, 1,060 sqft Single Family on 0.00 Acres

Elmwood, Edmonton, AB

This fully renovated home is a true turnkey masterpiece, blending modern finishes with timeless charm. The main level features wide plank vinyl flooring, soft-close cabinetry, and quartz countertops, along with three bright, spacious bedrooms. The redesigned lower level offers a large open-concept living area, a 3-piece bath, and a versatile den or studio. Skip the hassle of renovations.