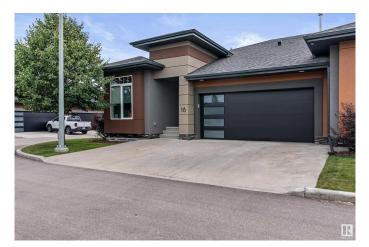

# \$584,900 - 18 4517 190a Street, Edmonton

MLS® #E4447184

#### \$584,900

2 Bedroom, 2.50 Bathroom, 1,250 sqft Condo / Townhouse on 0.00 Acres

Jamieson Place, Edmonton, AB

Immaculate end unit executive bungalow in Lessard Villasâ€"former show-suite loaded with upgrades! This adult-living gem, with over 2400 sqft of living space, features an open-concept main floor with hardwood floors, granite counters, high-end appliances, under cabinet lighting, and a spacious living room with gas fireplace. Bright front den/office with custom built-ins. Primary suite offers a walk-in closet and upgraded ensuite with tiled shower. Main-floor laundry and mudroom with plenty of built-ins provides additional storage and a clean look. The fully finished basement is ideal for entertainingâ€"featuring a large family room, stylish oversized wet bar with granite, 4-pc bath, and spacious guest bedroom. Enjoy the outdoors on your private deck. Additional highlights include AC, upgraded lighting, abundant storage, BBQ gas outlet and heated double attached garage. A well-maintained complex near trails, shopping, and west-end amenities. Easy access to the Henday. Low-maintenance luxury living at its best!