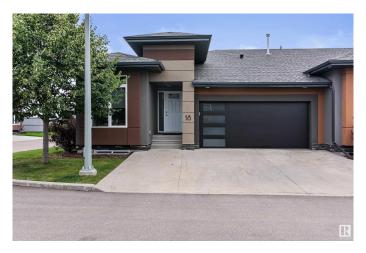

# \$584,900 - 18 4517 190a Street, Edmonton

MLS® #E4447184

#### \$584,900

2 Bedroom, 2.50 Bathroom, 1,250 sqft Condo / Townhouse on 0.00 Acres

Jamieson Place, Edmonton, AB

Immaculate end unit executive bungalow in Lessard Villasâ€"former show-suite loaded with upgrades! This adult-living gem, with over 2400 sqft of living space, features an open-concept main floor with hardwood floors, granite counters, high-end appliances, under cabinet lighting, and a spacious living room with gas fireplace. Bright front den/office with custom built-ins. Primary suite offers a walk-in closet and upgraded ensuite with tiled shower. Main-floor laundry and mudroom with plenty of built-ins provides additional storage and a clean look. The fully finished basement is ideal for entertainingâ€"featuring a large family room, stylish oversized wet bar with granite, 4-pc bath, and spacious guest bedroom. Enjoy the outdoors on your private deck. Additional highlights include AC, upgraded lighting, abundant storage, BBQ gas outlet and heated double attached garage. A well-maintained complex near trails, shopping, and west-end amenities. Easy access to the Henday. Low-maintenance luxury living at its best!