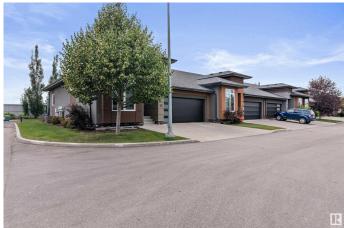

# \$584,900 - 18 4517 190a Street, Edmonton

MLS® #E4447184

#### \$584,900

2 Bedroom, 2.50 Bathroom, 1,250 sqft Condo / Townhouse on 0.00 Acres

Jamieson Place, Edmonton, AB

Immaculate end unit executive bungalow in Lessard Villasâ€"former show-suite loaded with upgrades! This adult-living gem, with over 2400 sqft of living space, features an open-concept main floor with hardwood floors, granite counters, high-end appliances, under cabinet lighting, and a spacious living room with gas fireplace. Bright front den/office with custom built-ins. Primary suite offers a walk-in closet and upgraded ensuite with tiled shower. Main-floor laundry and mudroom with plenty of built-ins provides additional storage and a clean look. The fully finished basement is ideal for entertainingâ€"featuring a large family room, stylish oversized wet bar with granite, 4-pc bath, and spacious guest bedroom. Enjoy the outdoors on your private deck. Additional highlights include AC, upgraded lighting, abundant storage, BBQ gas outlet and heated double attached garage. A well-maintained complex near trails, shopping, and west-end amenities. Easy access to the Henday. Low-maintenance luxury living at its best!