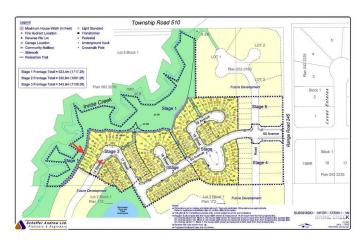

#### \$325,000

0 Bedroom, 0.00 Bathroom, Single Family on 0.00 Acres

Nisku, Nisku, AB

BUILD YOUR WALKOUT DREAM HOME! This rare opportunity allows you to build your own custom built walk out home. The Irvine Creek community is named after the natural water feature that borders the neighbourhood. The creek is fed from nearby Saunders Lake, and is home to a variety of wildlife and native flora. Residents will enjoy taking in the sights and sounds of the creek, including spending countless hours exploring.