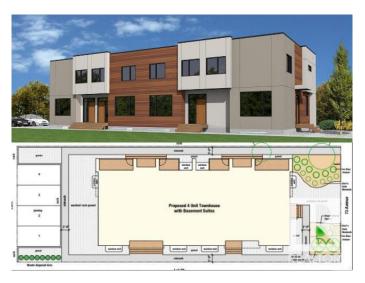

## \$569,000

0 Bedroom, 0.00 Bathroom, Single Family on 0.00 Acres

Avonmore, Edmonton, AB

This is an excellent opportunity to acquire a fully permitted site for an 8-unit complex in a prime location! Here's a concise summary highlighting the key features: DP was obtained on the Site for an 8-unit residential complex. Design: 4 two-storey units upstairs (2 units at 1273 sqft, 2 at 1285 sqft) and 4 one-bedroom basement units (each 578 sqft) Vacant Lot: 48.55 x 135 ft, ready for development Zoning: RS, allowing for a variety of building options Location: Alley entrance with no eastern neighbors, facilitating easy construction and tenant access Transport & Amenities: 1 block from LRT, proximity to ravine, shopping, Downtown, Whyte Ave, schools, rec centers. This is a rare opportunity to develop in a highly desirable area with excellent infrastructure and growth potential. If you're interested in building your investment portfolio or creating a rental income powerhouse, this site is as good as it gets!