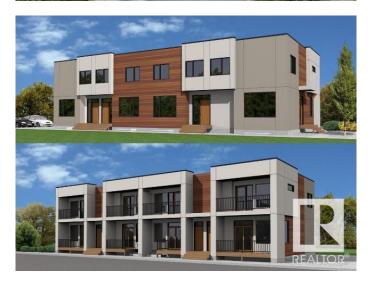

## \$569,000

0 Bedroom, 0.00 Bathroom, Single Family on 0.00 Acres

Avonmore, Edmonton, AB

This is an excellent opportunity to acquire a fully permitted site for an 8-unit complex in a prime location! Here's a concise summary highlighting the key features: DP was obtained on the Site for an 8-unit residential complex. Design: 4 two-storey units upstairs (2 units at 1273 sqft, 2 at 1285 sqft) and 4 one-bedroom basement units (each 578 sqft) Vacant Lot: 48.55 x 135 ft, ready for development Zoning: RS, allowing for a variety of building options Location: Alley entrance with no eastern neighbors, facilitating easy construction and tenant access Transport & Amenities: 1 block from LRT, proximity to ravine, shopping, Downtown, Whyte Ave, schools, rec centers. This is a rare opportunity to develop in a highly desirable area with excellent infrastructure and growth potential. If you're interested in building your investment portfolio or creating a rental income powerhouse, this site is as good as it gets!