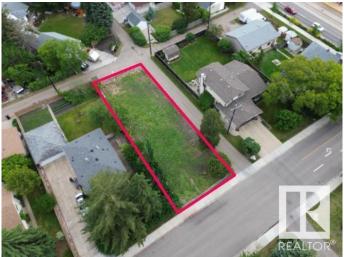

## \$569,000

0 Bedroom, 0.00 Bathroom, Single Family on 0.00 Acres

Avonmore, Edmonton, AB

This is an excellent opportunity to acquire a fully permitted site for an 8-unit complex in a prime location! Here's a concise summary highlighting the key features: DP was obtained on the Site for an 8-unit residential complex. Design: 4 two-storey units upstairs (2 units at 1273 sqft, 2 at 1285 sqft) and 4 one-bedroom basement units (each 578 sqft) Vacant Lot: 48.55 x 135 ft, ready for development Zoning: RS, allowing for a variety of building options Location: Alley entrance with no eastern neighbors, facilitating easy construction and tenant access Transport & Amenities: 1 block from LRT, proximity to ravine, shopping, Downtown, Whyte Ave, schools, rec centers. This is a rare opportunity to develop in a highly desirable area with excellent infrastructure and growth potential. If you're interested in building your investment portfolio or creating a rental income powerhouse, this site is as good as it gets!

## **Community Information**

Address 8312 73 Avenue

Area Edmonton
Subdivision Avonmore
City Edmonton
County ALBERTA

Province AB

Postal Code T6C 0E2