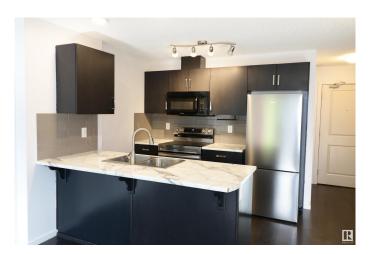

### \$159,900

1 Bedroom, 1.00 Bathroom, 555 sqft Condo / Townhouse on 0.00 Acres

Charlesworth, Edmonton, AB

Stylish and affordable, this 1-bedroom condo in Charlesworth offers modern living in a vibrant, well-connected community. Featuring dark flooring, stainless steel appliances, and an open-concept layout, the unit is both sleek and functional. The spacious primary bedroom includes a walk-through closet and dual access to the full ensuite for added privacy. A built-in tech nook makes working from home a breeze, while in-suite laundry and a private balcony add everyday convenience. You'II also enjoy a titled outdoor parking stall, elevator access, and LOW CONDO FEES (ONLY \$293.35) AND INCLUDES HEAT AND WATER. Close to shopping, schools, parks, and transitâ€"this is a fantastic opportunity to own in one of Edmonton's most sought-after neighbourhoods.

## Interior

Interior Features ensuite bathroom

Appliances Dishwasher-Built-In, Microwave Hood Fan, Refrigerator, Stacked

Washer/Dryer, Stove-Electric

Heating Baseboard, Natural Gas