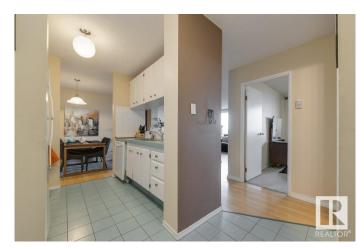

## \$215,000

1 Bedroom, 1.00 Bathroom, 717 sqft Condo / Townhouse on 0.00 Acres

Strathcona, Edmonton, AB

Welcome to Heritage House in beautiful Strathcona! All utilities included in this 1 bed/1 bath 11th floor condo with underground parking and stunning panoramic downtown views. This property is close to the University, Whyte Avenue, shopping, schools, parks, downtown, walking trails, public transportationperfect for students and those wanting an urban lifestyle. Full of natural light, the condo features a spacious open concept living room/ dining room, functional galley kitchen w/ dishwasher and garburator, large bright bedroom and 4 pc bath. Other features include a huge north facing balcony, in-suite storage, laundry room on each building floor, rooftop deck with BBQ area, exercise space, and 1 stall- underground parking.

## Interior

Appliances Dishwasher-Built-In, Garburator, Hood Fan, Refrigerator, Stove-Electric

Heating Forced Air-1, Natural Gas