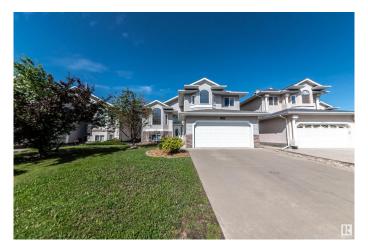

### \$535,000

7 Bedroom, 3.00 Bathroom, 1,900 sqft Single Family on 0.00 Acres

Fraser, Edmonton, AB

SEVEN Bedroom, 3 bath modified bi level home located in the Fraser Commuity of Edmonton, just south of the Henday drive. Lots of extra features, large back yard fenced, double attached garage with entry to the basement, which makes this perfect fit for a basement or inlaw suite should City allow. Upstairs is a large kitchen with lots of counter space, open to the family room and doors leading to back deck off dining area. Livingroom is big and bright and has vaulted ceiling. Primary is on upper floor and boasts of full jetted bath and separate shower and walk in closet. two other bedrooms on main floor. Lower level has 4 bedrooms and a family room and full bath. Pillar accents, hardwood floors, vaulted ceilings and more.

## **Amenities**

Amenities Deck

Parking Double Garage Attached

#### **Exterior**

Exterior Wood, Brick, Vinyl

Exterior Features Fenced, Landscaped

Roof Asphalt Shingles

Construction Wood, Brick, Vinyl

Foundation Concrete Perimeter