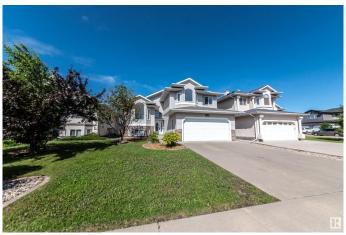

### \$535,000

7 Bedroom, 3.00 Bathroom, 1,900 sqft Single Family on 0.00 Acres

Fraser, Edmonton, AB

SEVEN Bedroom, 3 bath modified bi level home located in the Fraser Commuity of Edmonton, just south of the Henday drive. Lots of extra features, large back yard fenced, double attached garage with entry to the basement, which makes this perfect fit for a basement or inlaw suite should City allow. Upstairs is a large kitchen with lots of counter space, open to the family room and doors leading to back deck off dining area. Livingroom is big and bright and has vaulted ceiling. Primary is on upper floor and boasts of full jetted bath and separate shower and walk in closet. two other bedrooms on main floor. Lower level has 4 bedrooms and a family room and full bath. Pillar accents, hardwood floors, vaulted ceilings and more.

## **Amenities**

Amenities Deck

Parking Double Garage Attached

#### **Exterior**

Exterior Wood, Brick, Vinyl

Exterior Features Fenced, Landscaped

Roof Asphalt Shingles

Construction Wood, Brick, Vinyl

Foundation Concrete Perimeter