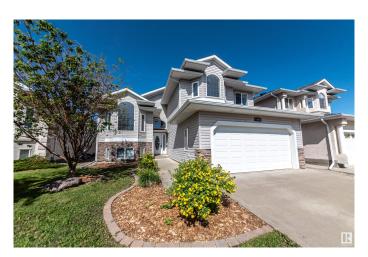

# \$535,000 - 14908 16 Street, Edmonton

MLS® #E4446216

### \$535,000

7 Bedroom, 3.00 Bathroom, 1,900 sqft Single Family on 0.00 Acres

Fraser, Edmonton, AB

SEVEN Bedroom, 3 bath modified bi level home located in the Fraser Commuity of Edmonton, just south of the Henday drive. Lots of extra features, large back yard fenced, double attached garage with entry to the basement, which makes this perfect fit for a basement or inlaw suite should City allow. Upstairs is a large kitchen with lots of counter space, open to the family room and doors leading to back deck off dining area. Livingroom is big and bright and has vaulted ceiling. Primary is on upper floor and boasts of full jetted bath and separate shower and walk in closet. two other bedrooms on main floor. Lower level has 4 bedrooms and a family room and full bath. Pillar accents, hardwood floors, vaulted ceilings and more.

#### **Essential Information**

MLS® # E4446216 Price \$535,000

Bedrooms 7

Bathrooms 3.00

Full Baths 3

Square Footage 1,900

Acres 0.00

Year Built 2005