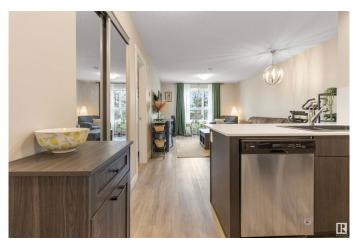

## \$204,900

1 Bedroom, 1.00 Bathroom, 548 sqft Condo / Townhouse on 0.00 Acres

Tamarack, Edmonton, AB

Immaculate main floor unit with private south-facing balcony overlooking quiet green area. Peninsula kitchen features quartz countertops with extended eating bar, ceramic backsplash, stainless steel appliances and granite sink. Large living room with oversized windows and garden door to sunny patio. Spacious bedroom with large walk-in closet. Luxury vinyl plank flooring and upgraded fixtures. In-suite laundry. Underground heated parking and private storage unit. Fantastic amenities including social rooftop patio, community vegetable garden and fenced dog park. Close to all services including public transportation, shopping, dining and entertainment. Don't miss out!