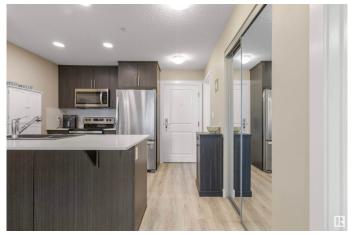

## \$204,900

1 Bedroom, 1.00 Bathroom, 548 sqft Condo / Townhouse on 0.00 Acres

Tamarack, Edmonton, AB

Immaculate main floor unit with private south-facing balcony overlooking quiet green area. Peninsula kitchen features quartz countertops with extended eating bar, ceramic backsplash, stainless steel appliances and granite sink. Large living room with oversized windows and garden door to sunny patio. Spacious bedroom with large walk-in closet. Luxury vinyl plank flooring and upgraded fixtures. In-suite laundry. Underground heated parking and private storage unit. Fantastic amenities including social rooftop patio, community vegetable garden and fenced dog park. Close to all services including public transportation, shopping, dining and entertainment. Don't miss out!