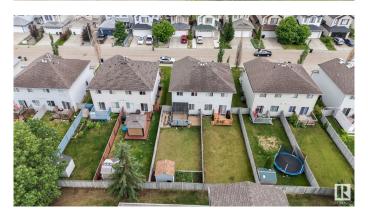

## \$370,000

3 Bedroom, 2.50 Bathroom, 1,223 sqft Single Family on 0.00 Acres

Clareview Town Centre, Edmonton, AB

Welcome to this charming Half Duplex located in desirable neighborhood of Clareview Town Center. This property boast almost 1750 sqft of living space which includes 3 bedrooms and 2.5 bathrooms and abig REC ROOM. Main floor includes includes a kitchen, living area, dining area and half bath. Upstairs you will find 3 spacious bedrooms and 4-pc Bathroom. In the basement you will find a REC room, STORAGE ROOM and laundry. FRESHLY PAINTED FOR NEW OWNERS TO TAKE OVER. THIS IS A MUST SEE PROPERTY, IDEAL FOR FIRST TIME HOME BUYERS AND INVESTORS AND WONT LAST LONG IN MARKET. CLOSE TO SHOPPING. SCHOOLS AND PUBLIC TRANSPORTATION.

# **Community Information**

Address 13846 37 Street

Area Edmonton

Subdivision Clareview Town Centre

City Edmonton
County ALBERTA

Province AB

Postal Code T5Y 3G4