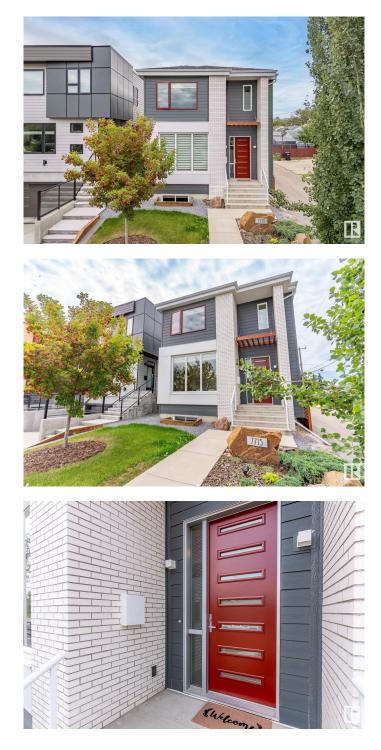

#### \$875,000

4 Bedroom, 3.50 Bathroom, 1,924 sqft Single Family on 0.00 Acres

Idylwylde, Edmonton, AB

THIS IS NOT A SKINNY HOME. Stunning 3+1 bed, 4 bath 2-storey in Idylwylde with 1,964 sq ft of beautifully designed living space plus a fully finished basement! This light-filled home features 10â€<sup>™</sup> ceilings on the main floor, an open stairwell, and a spacious dining area perfect for entertaining. The chef's kitchen offers a quartz island, butcher block section, KitchenAid stainless steel appliances, and a double oven/microwave combo. Enjoy the gas fireplace with LED lights and brick feature wall. Upstairs has 3 bedrooms, including a large primary suite with walk-in closet, spa-like 4-pce ensuite with heated floors and oversized shower. Basement includes in-floor heating, guest bedroom with walk-in closet, 4-pce bath, family room with wet bar and wine/bev fridge. South-facing backyard is fully landscaped with a large deck. Rear mudroom entry and 21x20 double detached garage, insulated, drywalled, and with a floor drain. Move-in ready with style and comfort in every detail!