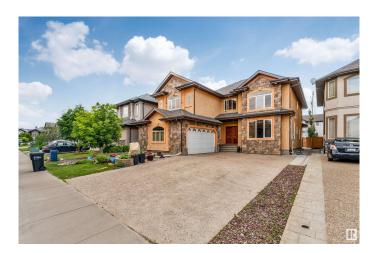

# \$1,049,900 - 6807 18 Avenue, Edmonton

MLS® #E4445860

#### \$1,049,900

5 Bedroom, 5.50 Bathroom, 3,759 sqft Single Family on 0.00 Acres

Summerside, Edmonton, AB

Step into this stunning home that blends elegant design with a true family oasis. From impressive curb appeal to a spacious yard, perfect for recreation and entertaining. As you enter through grand double doors, you're greeted by soaring vaulted ceilings, an open-to-below feature, and beautiful architectural arches that create a sense of grandeur throughout. The main floor boasts a private office, expansive living spaces with oversized windows that flood the home with natural light, and an extended chef's kitchen with stainless steel appliances, walk-in pantry, and circular dining areaâ€"all enhanced by upgraded designer lighting. Also on the main- a full bath & laundry room. Upstairs, a dual staircase leads to a lux primary suite with a spa-inspired bath. A second bedroom features its own 4-piece ensuite, while the third while the 3rd & 4th bedrooms share a Jack and Jill bath. The fully finished basement offers even more living space with a large rec room, second kitchen, 2nd living, a bedr and 2 baths

## **Community Information**

| Address     | 6807 18 Avenue |
|-------------|----------------|
| Area        | Edmonton       |
| Subdivision | Summerside     |
| City        | Edmonton       |
| County      | ALBERTA        |
| Province    | AB             |
| Postal Code | T6L 5K3        |