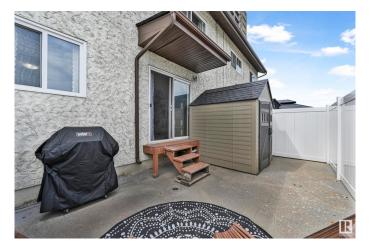

#### \$185,000

2 Bedroom, 1.00 Bathroom, 1,073 sqft Condo / Townhouse on 0.00 Acres

West Meadowlark Park, Edmonton, AB

BEST PRICE ON THE MARKET for an UPDATED TOWNHOME!! Discover your new home! This affordable townhome shines with updated modern luxury vinyl plank flooring, newer casings, baseboards, and interior doors. In 2022, this unit was upgraded with some BIG TICKET ITEMS. Featuring NEW appliances, plus a NEW furnace and NEW hot water tank for peace of mind. The spacious, bright interior provides plenty of room to build equity or grow your investment portfolio. Located just a short walk to West Edmonton Mall and Misericordia Hospital, it's perfect for busy professionals. Enjoy quick access to the Whitemud and Henday for seamless commuting. Plus, with low condo fees maintaining your home is affordable. ALSO a pet friendly complex. This is an opportunity you won't want to miss!

#### **Exterior**

Exterior Wood, Vinyl

Exterior Features Playground Nearby, Public Transportation, Schools, Shopping Nearby,

See Remarks

Roof Asphalt Shingles

Construction Wood, Vinyl

Foundation Concrete Perimeter