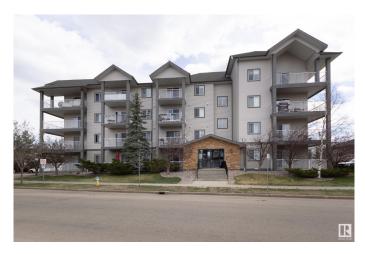

# \$140,000 - 408 3425 19 Street, Edmonton

MLS® #E4445828

#### \$140,000

1 Bedroom, 1.00 Bathroom, 638 sqft Condo / Townhouse on 0.00 Acres

Wild Rose, Edmonton, AB

Welcome to Wild Rose! This fantastic TOP FLOOR unit has vaulted ceilings and unobstructed views. The kitchen is open to the living space, features wood style cabinets, and stainless appliances! The living room gets lots of natural light and has access to your west facing balcony - perfect for enjoying the sunsets above the rooftops. Continuing on you've got a large bedroom, a full bathroom with IN-SUITE LAUNDRY, and a spacious storage closet right in the unit. The prime location is close to several restaurants, green space, walking paths, transit, the Meadows Recreation Center, and more! This unit also comes with an energized TITLED PARKING STALL and has easy access to the Whitemud and Henday. This building is equipped with a guest suite, social room, and it has low condo fees! All of this value at an incredible price point makes this condo the perfect opportunity for first time buyers and investors alike. Come take a look!