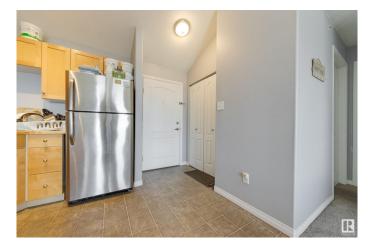

#### \$140,000

1 Bedroom, 1.00 Bathroom, 638 sqft Condo / Townhouse on 0.00 Acres

Wild Rose, Edmonton, AB

Welcome to Wild Rose! This fantastic TOP FLOOR unit has vaulted ceilings and unobstructed views. The kitchen is open to the living space, features wood style cabinets, and stainless appliances! The living room gets lots of natural light and has access to your west facing balcony - perfect for enjoying the sunsets above the rooftops. Continuing on you've got a large bedroom, a full bathroom with IN-SUITE LAUNDRY, and a spacious storage closet right in the unit. The prime location is close to several restaurants, green space, walking paths, transit, the Meadows Recreation Center, and more! This unit also comes with an energized TITLED PARKING STALL and has easy access to the Whitemud and Henday. This building is equipped with a guest suite, social room, and it has low condo fees! All of this value at an incredible price point makes this condo the perfect opportunity for first time buyers and investors alike. Come take a look!