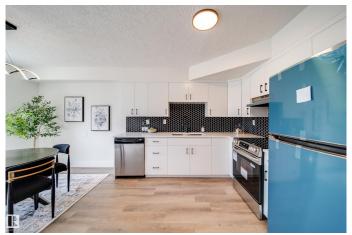

### \$275,000

4 Bedroom, 2.00 Bathroom, 1,040 sqft Condo / Townhouse on 0.00 Acres

Bannerman, Edmonton, AB

Welcome home to this beautifully RENOVATED townhouse. The moment you step in you will be wowed by all the work that has gone into the renovations. From the fresh KITCHEN to the FULLY FINISHED basement this home has it all. The living room is fabulous with feature wall and room for an office area, extra space for toys or whatever suits your needs. Upstairs has 3 bedrooms as well you have a BRAND NEW 4 piece bathroom with deep soaker tub. In the basement you have a 4TH BEDROOM and 3 piece bath. UPGRADES include: CUSTOM RAILING, QUARTZ throughout, new vinyl plank flooring, new doors, trim, pot lights, all new LIGHTING, PLUSH CARPET, all new HARDWARE, fresh paint, tile surround, and NEW appliances. Close to all amenities, playground/SCHOOL steps away, minutes to the Henday and Yellowhead.

#### Interior

Appliances Dishwasher-Built-In, Dryer, Hood Fan, Refrigerator, Stove-Electric,

Washer

Heating Forced Air-1, Natural Gas

Stories 3

Has Basement Yes

Basement Full, Finished