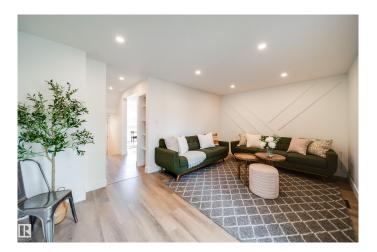

### \$275,000

4 Bedroom, 2.00 Bathroom, 1,040 sqft Condo / Townhouse on 0.00 Acres

Bannerman, Edmonton, AB

Welcome home to this beautifully RENOVATED townhouse. The moment you step in you will be wowed by all the work that has gone into the renovations. From the fresh KITCHEN to the FULLY FINISHED basement this home has it all. The living room is fabulous with feature wall and room for an office area, extra space for toys or whatever suits your needs. Upstairs has 3 bedrooms as well you have a BRAND NEW 4 piece bathroom with deep soaker tub. In the basement you have a 4TH BEDROOM and 3 piece bath. UPGRADES include: CUSTOM RAILING, QUARTZ throughout, new vinyl plank flooring, new doors, trim, pot lights, all new LIGHTING, PLUSH CARPET, all new HARDWARE, fresh paint, tile surround, and NEW appliances. Close to all amenities, playground/SCHOOL steps away, minutes to the Henday and Yellowhead.