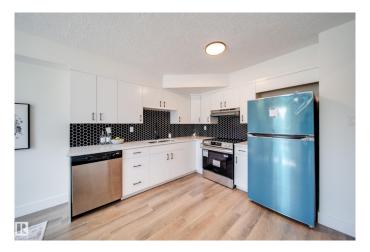

### \$275,000

4 Bedroom, 2.00 Bathroom, 1,040 sqft Condo / Townhouse on 0.00 Acres

Bannerman, Edmonton, AB

Welcome home to this beautifully RENOVATED townhouse. The moment you step in you will be wowed by all the work that has gone into the renovations. From the fresh KITCHEN to the FULLY FINISHED basement this home has it all. The living room is fabulous with feature wall and room for an office area, extra space for toys or whatever suits your needs. Upstairs has 3 bedrooms as well you have a BRAND NEW 4 piece bathroom with deep soaker tub. In the basement you have a 4TH BEDROOM and 3 piece bath. UPGRADES include: CUSTOM RAILING, QUARTZ throughout, new vinyl plank flooring, new doors, trim, pot lights, all new LIGHTING, PLUSH CARPET, all new HARDWARE, fresh paint, tile surround, and NEW appliances. Close to all amenities, playground/SCHOOL steps away, minutes to the Henday and Yellowhead.

#### Interior

Appliances Dishwasher-Built-In, Dryer, Hood Fan, Refrigerator, Stove-Electric,

Washer

Heating Forced Air-1, Natural Gas

Stories 3

Has Basement Yes

Basement Full, Finished