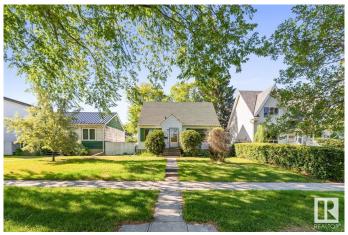

## \$424,900

3 Bedroom, 1.00 Bathroom, 1,212 sqft Single Family on 0.00 Acres

King Edward Park, Edmonton, AB

This 3 bedroom 1 bathroom 1.5-storey home situated near Whyte Avenue sits on a generous 43 ft x 130 ft lot. This home offers exceptional potential for redevelopment or a custom renovation. Located in a desirable area near schools, transportation, shopping and centrally located near downtown. The property is being sold "as is, where is "â€" perfect for infill opportunities or a creative transformation. Don't miss this chance to build or restore in a growing neighborhood with strong upside value.

#### **Exterior**

Exterior Wood, Stucco, Vinyl

Exterior Features Back Lane, Fenced, Playground Nearby, Schools, Shopping Nearby

Lot Description 43ft x 130ft

Roof Asphalt Shingles

Construction Wood, Stucco, Vinyl