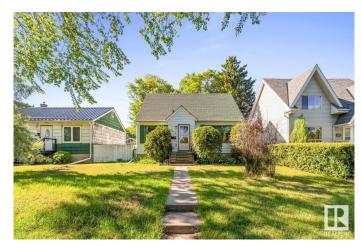

## \$424,900

3 Bedroom, 1.00 Bathroom, 1,212 sqft Single Family on 0.00 Acres

King Edward Park, Edmonton, AB

This 3 bedroom 1 bathroom 1.5-storey home situated near Whyte Avenue sits on a generous 43 ft x 130 ft lot. This home offers exceptional potential for redevelopment or a custom renovation. Located in a desirable area near schools, transportation, shopping and centrally located near downtown. The property is being sold "as is, where is "â€" perfect for infill opportunities or a creative transformation. Don't miss this chance to build or restore in a growing neighborhood with strong upside value.

#### **Exterior**

Exterior Wood, Stucco, Vinyl

Exterior Features Back Lane, Fenced, Playground Nearby, Schools, Shopping Nearby

Lot Description 43ft x 130ft

Roof Asphalt Shingles

Construction Wood, Stucco, Vinyl