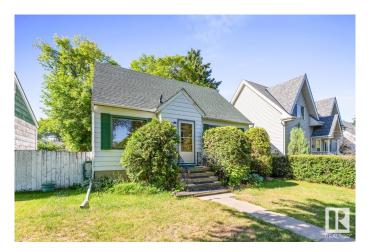

## \$424,900

3 Bedroom, 1.00 Bathroom, 1,212 sqft Single Family on 0.00 Acres

King Edward Park, Edmonton, AB

This 3 bedroom 1 bathroom 1.5-storey home situated near Whyte Avenue sits on a generous 43 ft x 130 ft lot. This home offers exceptional potential for redevelopment or a custom renovation. Located in a desirable area near schools, transportation, shopping and centrally located near downtown. The property is being sold "as is, where is "â€" perfect for infill opportunities or a creative transformation. Don't miss this chance to build or restore in a growing neighborhood with strong upside value.

#### **Essential Information**

MLS® # E4445646 Price \$424,900

Bedrooms 3 Bathrooms 1.00

Full Baths 1

Square Footage 1,212 Acres 0.00 Year Built 1950

Type Single Family

Sub-Type Detached Single Family

Style 1 and Half Storey

#### **Exterior**

Exterior Wood, Stucco, Vinyl

Exterior Features Back Lane, Fenced, Playground Nearby, Schools, Shopping Nearby

Lot Description 43ft x 130ft

Roof Asphalt Shingles

Construction Wood, Stucco, Vinyl