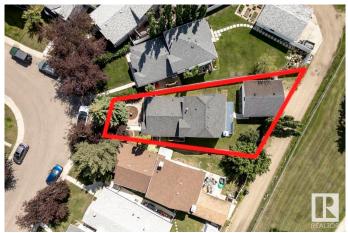

# **Community Information**

| Address     | 1520 80a Street |
|-------------|-----------------|
| Area        | Edmonton        |
| Subdivision | Satoo           |
| City        | Edmonton        |
| County      | ALBERTA         |
| Province    | AB              |
| Postal Code | T6K 4E2         |