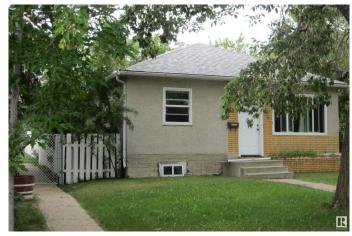

# \$308,000 - 4423 47th Avenue, Leduc

MLS® #E4445286

## \$308,000

2 Bedroom, 1.00 Bathroom, 728 sqft Single Family on 0.00 Acres

South Telford, Leduc, AB

Lot is 50' x 120'. Excellent in fill property. Short walking trail to Lake. Corner lot, home has newer windows, exterior doors and shingles. Laminate flooring, furnace and HWT replaced in "22. Mature area with lots of newer homes.

#### **Exterior**

Exterior Wood, Brick, Stucco

Exterior Features Back Lane, Corner Lot, Fenced, Fruit Trees/Shrubs, Landscaped,

Schools, Shopping Nearby

Roof Asphalt Shingles

Construction Wood, Brick, Stucco