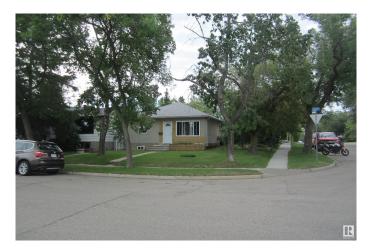

# \$308,000 - 4423 47th Avenue, Leduc

MLS® #E4445286

## \$308,000

2 Bedroom, 1.00 Bathroom, 728 sqft Single Family on 0.00 Acres

South Telford, Leduc, AB

Lot is 50' x 120'. Excellent in fill property. Short walking trail to Lake. Corner lot, home has newer windows, exterior doors and shingles. Laminate flooring, furnace and HWT replaced in "22. Mature area with lots of newer homes.

# **Community Information**

Address 4423 47th Avenue

Area Leduc

Subdivision South Telford

City Leduc

County ALBERTA

Province AB

Postal Code T9E 5T1

#### **Exterior**

Exterior Wood, Brick, Stucco

Exterior Features Back Lane, Corner Lot, Fenced, Fruit Trees/Shrubs, Landscaped,

Schools, Shopping Nearby

Roof Asphalt Shingles

Construction Wood, Brick, Stucco