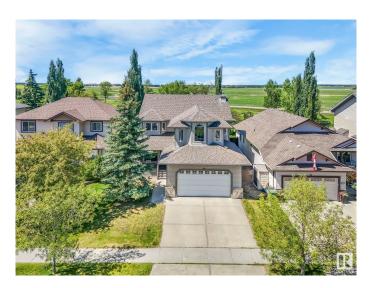

## \$580,000 - 106 Rideau Crescent, Beaumont

MLS® #E4445222

## \$580,000

3 Bedroom, 2.50 Bathroom, 2,471 sqft Single Family on 0.00 Acres

Coloniale Estates (Beaumont), Beaumont, AB

COLONIALE ESTATES – 10/10! Backing the 15th green of the prestigious golf course, this 2,470 sq. ft. 2-storey home sits in one of Beaumontâ€<sup>™</sup>s most desirable corners. With new carpet, fresh paint, and new appliances, updated lighting, it's move-in ready! The open-concept main floor boasts a clean white kitchen with tons of storage, great counter space, and a walk-through pantry. The spacious living room features a show-stopper stone fireplace with upgraded mantle. Sunlight pours into the front den/office. A striking staircase leads to a custom vaulted ceiling bonus room and upper-level laundry. The oversized primary suite overlooks the golf course and includes a large walk-in closet and 4-pce ensuite with a huge soaker tub and separate shower. Two more bedrooms and a full bath complete the upper floor. Located in a family-friendly neighbourhood near great schools. Oversized, insulated garage with extra-high door fits most trucks! This architectural beauty is a must-see!