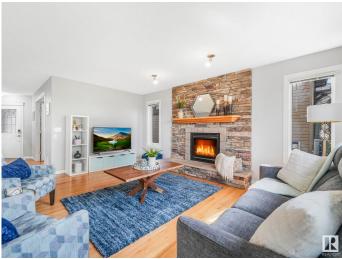

h paint, and new appliances, updated lighting, it's move-in ready! The open-concept main floor boasts a clean white kitchen with tons of storage, great counter space, and a walk-through pantry. The spacious living room features a show-stopper stone fireplace with upgraded mantle. Sunlight pours into the front den/office. A striking staircase leads to a custom vaulted ceiling bonus room and upper-level laundry. The oversized primary suite overlooks the golf course and includes a large walk-in closet and 4-pce ensuite with a huge soaker tub and separate shower. Two more bedrooms and a full bath complete the upper floor. Located in a family-friendly neighbourhood near great schools. Oversized, insulated garage with extra-high door fits most trucks! This architectural beauty is a must-see!







Built in 2007

## **Essential Information**

| MLS® #   | E4445222  |
|----------|-----------|
| Price    | \$580,000 |
| Bedrooms | 3         |

| Bathrooms<br>Full Baths<br>Half Baths<br>Square Footage<br>Acres<br>Year Built<br>Type                                                           | 2.50<br>2<br>1<br>2,471<br>0.00<br>2007<br>Single Family                                                                                                                                                                                                         |  |
|--------------------------------------------------------------------------------------------------------------------------------------------------|-------------------------------------------------------------------------------------------