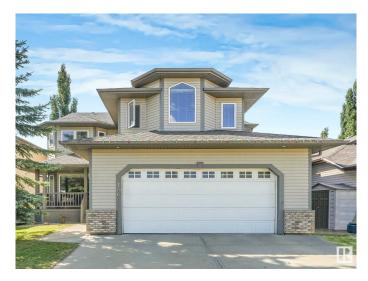

## \$580,000

3 Bedroom, 2.50 Bathroom, 2,471 sqft Single Family on 0.00 Acres

Coloniale Estates (Beaumont), Beaumont, AB

COLONIALE ESTATES – 10/10! Backing the 15th green of the prestigious golf course, this 2,470 sq. ft. 2-storey home sits in one of Beaumontâ€<sup>™</sup>s most desirable corners. With new carpet, fresh paint, and new appliances, updated lighting, it's move-in ready! The open-concept main floor boasts a clean white kitchen with tons of storage, great counter space, and a walk-through pantry. The spacious living room features a show-stopper stone fireplace with upgraded mantle. Sunlight pours into the front den/office. A striking staircase leads to a custom vaulted ceiling bonus room and upper-level laundry. The oversized primary suite overlooks the golf course and includes a large walk-in closet and 4-pce ensuite with a huge soaker tub and separate shower. Two more bedrooms and a full bath complete the upper floor. Located in a family-friendly neighbourhood near great schools. Oversized, insulated garage with extra-high door fits most trucks! This architectural beauty is a must-see!