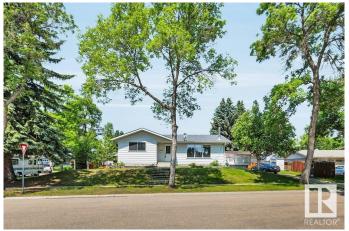

# \$399,000 - 23 Lawrence Crescent, St. Albert

MLS® #E4444656

## \$399,000

4 Bedroom, 2.50 Bathroom, 1,190 sqft Single Family on 0.00 Acres

Lacombe Park, St. Albert, AB

Fantastic opportunity to live in the neighborhood of Lacombe Park! the living room features beautiful flooring, bright windows and a wood burning fireplace. The dining area features patio doors with access to a oversized deck.. The updated kitchen has newer cabinets, countertop and stylish backsplash. Finishing off the main floor is the primary bedroom with 2 piece en-suite, two good-sized bedrooms, a 4pc main bathroom and laundry closet. The basement is the perfect in-law/nanny suite and is finished with a large family room, kitchenette, main bathroom, an additional bedroom & laundry room. The utility room has a newer hot water tank and high efficiency furnace. Close to schools and parks. Excellent investment opportunity for first time buyer or investor.

#### **Exterior**

Exterior Wood, Vinyl

Exterior Features Corner Lot

Roof Asphalt Shingles

Construction Wood, Vinyl

Foundation Concrete Perimeter