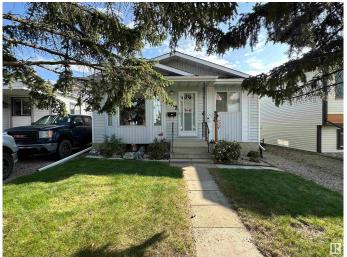

## \$275,000

3 Bedroom, 1.00 Bathroom, 1,005 sqft Single Family on 0.00 Acres

South Park, Leduc, AB

Charming bungalow in highly desirable area. Steps to the LRC, walking trails, soccer fields, pickleball courts, playground and a dog park! This is a classic example of a well-built home just needing some love and some new cosmetic work. 3 bedrooms on the main floor with a 4 piece bath, huge living room, galley style kitchen and dining area. The basement is untouched, with rough-in bathroom plumbing and easily enough room for 2 more bedrooms if needed. The yard is beautiful with many shrubs, trees and a well-kept lawn.

## **Exterior**

Exterior Wood, Vinyl

Exterior Features Airport Nearby, Flat Site, Fruit Trees/Shrubs, Landscaped, Level Land,

Playground Nearby, Public Transportation, Schools, Shopping Nearby

Roof Asphalt Shingles