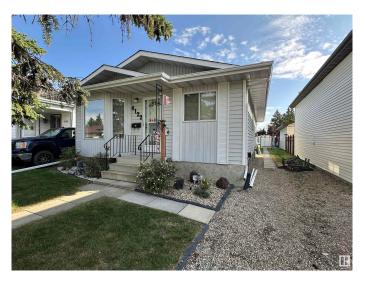

## \$275,000

3 Bedroom, 1.00 Bathroom, 1,005 sqft Single Family on 0.00 Acres

South Park, Leduc, AB

Charming bungalow in highly desirable area. Steps to the LRC, walking trails, soccer fields, pickleball courts, playground and a dog park! This is a classic example of a well-built home just needing some love and some new cosmetic work. 3 bedrooms on the main floor with a 4 piece bath, huge living room, galley style kitchen and dining area. The basement is untouched, with rough-in bathroom plumbing and easily enough room for 2 more bedrooms if needed. The yard is beautiful with many shrubs, trees and a well-kept lawn.

Built in 1983

## **Essential Information**

MLS® # E4444449
Price \$275,000

Bedrooms 3
Bathrooms 1.00

Full Baths 1

Square Footage 1,005 Acres 0.00 Year Built 1983

Type Single Family

Sub-Type Detached Single Family

Style Bungalow
Status Active