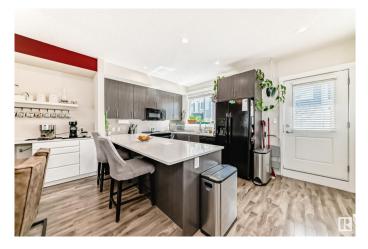

#### \$369,900

3 Bedroom, 2.50 Bathroom, 1,541 sqft Condo / Townhouse on 0.00 Acres

Crystallina Nera West, Edmonton, AB

Gorgeous 3-story double car garage townhome with A/C! Situated off the centre courtyard this 3-bed, 2 and a half bath open concept unit is perfect for young families or first time home buyers. The first floor holds your double car garage with 11 foot ceilings for extra storage, utility room, flex space/ den, and foyer. Second level is sure to impress with 9-foot ceilings, greater than 10-foot long peninsula overlooking your dining and living spaces. This floor also host your half bath and access to you full width balcony with Natural gas hook up. Upstairs is completed with the primary bedroom and ensuite, 2 additional bedrooms, 1 secondary bath, and your conveniently located laundry. This original owner unit has had numerous upgrades including but not limited to: Air conditioning, 220 volt garage heater, gas fireplace, blinds, new flooring, coffee bar, and accent walls.