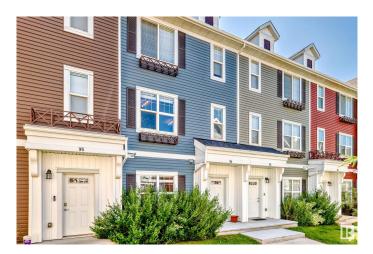

# \$369,900 - 94 903 Crystallina Nera Way, Edmonton

MLS® #E4444235

#### \$369,900

3 Bedroom, 2.50 Bathroom, 1,541 sqft Condo / Townhouse on 0.00 Acres

Crystallina Nera West, Edmonton, AB

Gorgeous 3-story double car garage townhome with A/C! Situated off the centre courtyard this 3-bed, 2 and a half bath open concept unit is perfect for young families or first time home buyers. The first floor holds your double car garage with 11 foot ceilings for extra storage, utility room, flex space/ den, and foyer. Second level is sure to impress with 9-foot ceilings, greater than 10-foot long peninsula overlooking your dining and living spaces. This floor also host your half bath and access to you full width balcony with Natural gas hook up. Upstairs is completed with the primary bedroom and ensuite, 2 additional bedrooms, 1 secondary bath, and your conveniently located laundry. This original owner unit has had numerous upgrades including but not limited to: Air conditioning, 220 volt garage heater, gas fireplace, blinds, new flooring, coffee bar, and accent walls.