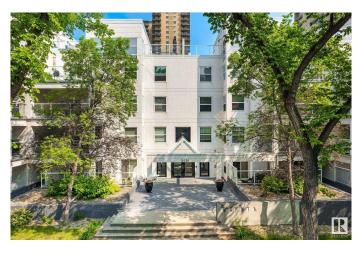

# \$125,000 - 101 12028 103 Avenue, Edmonton

MLS® #E4444033

#### \$125,000

1 Bedroom, 1.00 Bathroom, 838 sqft Condo / Townhouse on 0.00 Acres

Wîhkwêntôwin, Edmonton, AB

Walk to everything from this central location in Oliver. Impeccably maintained bright and spacious unit with sunny south facing patio. Featuring an open main living area, with white cabinetry in the kitchen which includes ample cabinets and counter space. The living room boasts a gas burning fireplace and patio doors that lead to a large south facing covered patio. Enjoy a sunny or rainy day here! The master bedroom also features a door to your patio and sunny south window. A/C is also included to keep you cool and comfortable. There is a 3 piece bathroom with shower easy to get in and out of for those with mobility issues. Includes in-suite laundry with some storage and an underground parking stall with 2 visitor underground stalls. Excellent location close to amenities and transit. Easy access to Brewery District, MacEwan University, public transportation, 124 street restaurants and galleries, the River Valley, Oliver Pool, Paul Kane Park and shopping.