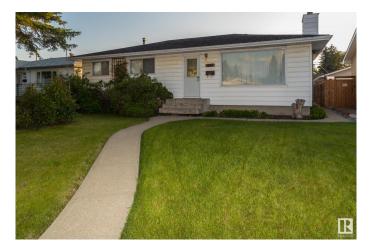

## \$359,000

0 Bedroom, 0.00 Bathroom, Single Family on 0.00 Acres

West Meadowlark Park, Edmonton, AB

Prime 50-foot wide lot in the highly sought-after West Meadowlark Place. Situated on a peaceful street surrounded by well-established, friendly neighbors, this property offers an excellent redevelopment opportunity

## Exterior

Exterior Features Back Lane, Public Transportation, Schools, Shopping Nearby,