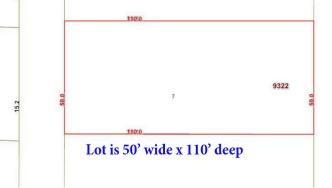

## \$359,000

0 Bedroom, 0.00 Bathroom, Single Family on 0.00 Acres

West Meadowlark Park, Edmonton, AB

Prime 50-foot wide lot in the highly sought-after West Meadowlark Place. Situated on a peaceful street surrounded by well-established, friendly neighbors, this property offers an excellent redevelopment opportunity

## **Community Information**

| Address     | 9322 168 Street      |
|-------------|----------------------|
| Area        | Edmonton             |
| Subdivision | West Meadowlark Park |
| City        | Edmonton             |
| County      | ALBERTA              |
| Province    | AB                   |
| Postal Code | T5R 2W3              |