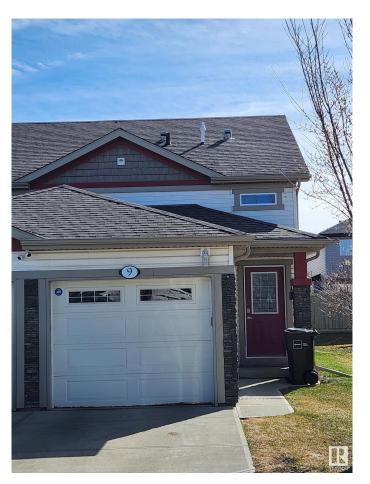

# \$298,000

2 Bedroom, 2.00 Bathroom, 1,007 sqft Condo / Townhouse on 0.00 Acres

Charlesworth, Edmonton, AB

A MUST SEE in The Edge at Ellerslie.. With very low condo fees, this fantastic upper level end unit shows off its modern open design and comes with high ceiling throughout. This unit comes with 2 bedrooms & 2 full bathrooms is perfect for a first time home buyer or investor. The spacious kitchen with stainless steel appliances and ample counter space open graciously into the dining and family room area. Enjoy your privacy on the huge deck as you entertain with family or friends. Close to parks, walking trails, schools, shopping and all other major amenities

Year Built 2014

Type Condo / Townhouse

Sub-Type Half Duplex

Style Bungalow

Status Active

### **Amenities**

Amenities Deck, No Smoking Home
Parking Single Garage Attached

#### **Exterior**

Exterior Wood, Stone, Vinyl

Exterior Features Flat Site

Roof Asphalt Shingles
Construction Wood, Stone, Vinyl
Foundation Concrete Perimeter