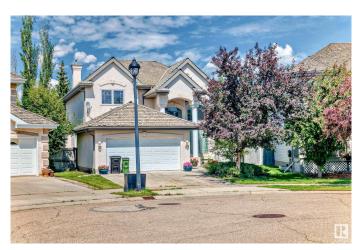

# \$689,900 - 318 Darlington Crescent, Edmonton

MLS® #E4443822

## \$689,900

4 Bedroom, 3.50 Bathroom, 2,459 sqft Single Family on 0.00 Acres

Donsdale, Edmonton, AB

Premimium neighborhood in West end. (Properties of Donsdale) 2 storey home with finished basement on oversize pie shaped lot. 3539 square feet of DEVELOPED LIVING AREA!! Lots of room for large family. 4 bedrooms in total 3+1 main floor den and upstairs loft. Vaulted foyer, curved main staircase and 4 bathrooms. Sopping within walkdistance, schools and public transit very close and Anthony Hendry minutes away!

Type Single Family

Sub-Type Detached Single Family

Style 2 Storey
Status Active

### **Exterior**

Exterior Wood, Stucco

Exterior Features Fenced, Landscaped, Playground Nearby, Public Transportation,

Schools, Shopping Nearby

Roof Cedar Shakes
Construction Wood, Stucco

Foundation Concrete Perimeter