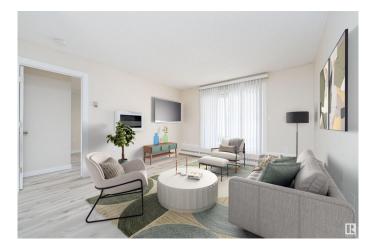

## \$170,000

2 Bedroom, 2.00 Bathroom, 829 sqft Condo / Townhouse on 0.00 Acres

Terra Losa, Edmonton, AB

Welcome to this freshly renovated, 2-bed, 2-bath ground-floor condo in the heart of Terra Losa! This bright, open unit offers a spacious layout with a large primary suite, walk-in closet, and private ensuite. Enjoy the Modern kitchen with under light cabinets, in-suite laundry, and generous natural light throughout. Step outside to a private patio and take advantage of nearby walking trails, scenic ponds, and parks. Located just steps from West Edmonton shopping, restaurants, public transportation, and more. Condo includes energized parking. Quick possession availableâ€"move in ready!