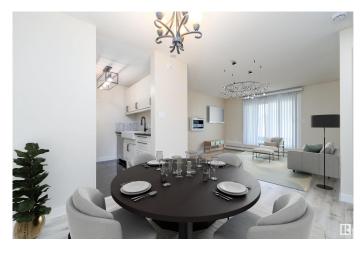

## \$170,000

2 Bedroom, 2.00 Bathroom, 829 sqft Condo / Townhouse on 0.00 Acres

Terra Losa, Edmonton, AB

Welcome to this freshly renovated, 2-bed, 2-bath ground-floor condo in the heart of Terra Losa! This bright, open unit offers a spacious layout with a large primary suite, walk-in closet, and private ensuite. Enjoy the Modern kitchen with under light cabinets, in-suite laundry, and generous natural light throughout. Step outside to a private patio and take advantage of nearby walking trails, scenic ponds, and parks. Located just steps from West Edmonton shopping, restaurants, public transportation, and more. Condo includes energized parking. Quick possession availableâ€"move in ready!