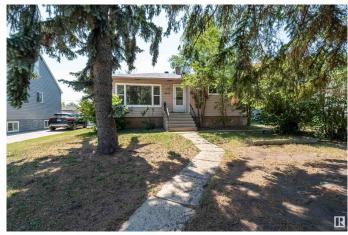

# \$389,000

4 Bedroom, 2.00 Bathroom, 860 sqft Single Family on 0.00 Acres

Prince Rupert, Edmonton, AB

Welcome to this CHARMING 4-BEDROOM BUNGALOW located in the community of PRINCE RUPERT. Sitting on a 58' x 120' LOT, this home features 2 BEDROOMS UP and 2 DOWN, with a FINISHED BASEMENT and RECENT UPDATES including a NEWER ROOF and NEWER BASEMENT FLOORING. The spacious backyard offers GARDEN BEDS and a FIRE PIT, perfect for outdoor enjoyment. Located just minutes from KINGSWAY MALL, NAIT, DOWNTOWN and major transit routes, this centrally located property is perfect for HOMEOWNERS or INVESTORS looking for flexibility, space and opportunity in a prime location.

#### **Essential Information**

MLS® # E4442852 Price \$389,000

Bedrooms 4

Bathrooms 2.00

Full Baths 2

Square Footage 860

Acres 0.00

Year Built 1952

# **Community Information**

Address 11623 112 Avenue

Area Edmonton

Subdivision Prince Rupert

City Edmonton
County ALBERTA

Province AB

Postal Code T5G 0H8