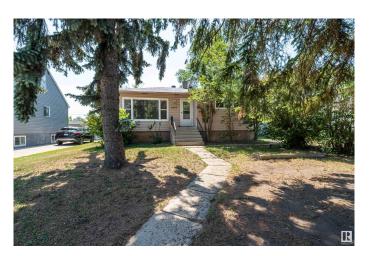

# \$389,000

4 Bedroom, 2.00 Bathroom, 860 sqft Single Family on 0.00 Acres

Prince Rupert, Edmonton, AB

Welcome to this CHARMING 4-BEDROOM BUNGALOW located in the community of PRINCE RUPERT. Sitting on a 58' x 120' LOT, this home features 2 BEDROOMS UP and 2 DOWN, with a FINISHED BASEMENT and RECENT UPDATES including a NEWER ROOF and NEWER BASEMENT FLOORING. The spacious backyard offers GARDEN BEDS and a FIRE PIT, perfect for outdoor enjoyment. Located just minutes from KINGSWAY MALL, NAIT, DOWNTOWN and major transit routes, this centrally located property is perfect for HOMEOWNERS or INVESTORS looking for flexibility, space and opportunity in a prime location.

#### **Essential Information**

MLS® # E4442852 Price \$389,000

Bedrooms 4

Bathrooms 2.00

Full Baths 2

Square Footage 860

Acres 0.00

Year Built 1952

# **Community Information**

Address 11623 112 Avenue

Area Edmonton

Subdivision Prince Rupert

City Edmonton
County ALBERTA

Province AB

Postal Code T5G 0H8