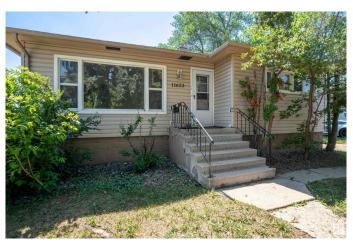

# \$389,000

4 Bedroom, 2.00 Bathroom, 860 sqft Single Family on 0.00 Acres

Prince Rupert, Edmonton, AB

Welcome to this CHARMING 4-BEDROOM BUNGALOW located in the community of PRINCE RUPERT. Sitting on a 58' x 120' LOT, this home features 2 BEDROOMS UP and 2 DOWN, with a FINISHED BASEMENT and RECENT UPDATES including a NEWER ROOF and NEWER BASEMENT FLOORING. The spacious backyard offers GARDEN BEDS and a FIRE PIT, perfect for outdoor enjoyment. Located just minutes from KINGSWAY MALL, NAIT, DOWNTOWN and major transit routes, this centrally located property is perfect for HOMEOWNERS or INVESTORS looking for flexibility, space and opportunity in a prime location.

#### **Exterior**

Exterior Wood, Vinyl

Exterior Features Shopping Nearby, Vegetable Garden, Partially Fenced

Roof Asphalt Shingles

Construction Wood, Vinyl

Foundation Concrete Perimeter