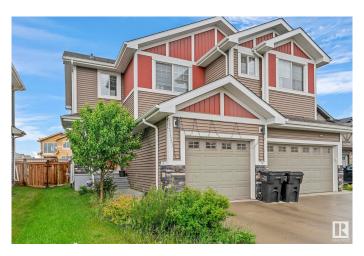

#### \$430,000

3 Bedroom, 2.50 Bathroom, 1,279 sqft Single Family on 0.00 Acres

Rosenthal (Edmonton), Edmonton, AB

Welcome to this beautiful half duplex located in the highly sought-after Rosenthal community in West Edmonton! Featuring 3 spacious bedrooms and 2.5 bathrooms, this home offers the perfect blend of comfort and functionality for families or first-time buyers. Enjoy the convenience of a single attached garage, ideal for year-round parking and storage. The open-concept main floor boasts modern finishes, ample natural light, and seamless flowâ€"perfect for entertaining or relaxing. Step outside to a gorgeous backyard complete with a deck, perfect for summer BBQs, morning coffee, or watching the kids play.

#### **Exterior**

Exterior Wood, Vinyl

Exterior Features Golf Nearby, Landscaped, Shopping Nearby

Roof Asphalt Shingles

Construction Wood, Vinyl

Foundation Concrete Perimeter