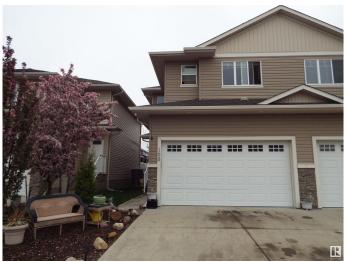

# \$334,900 - 108 300 Awentia Drive, Leduc

MLS® #E4442022

## \$334,900

3 Bedroom, 3.50 Bathroom, 1,461 sqft Condo / Townhouse on 0.00 Acres

Deer Valley, Leduc, AB

Three bedroom condo, fully developed basement, & double attached garage. Lovely great room concept with 9 ft ceilings, gas fireplace & granite countertops. Patio doors off the dining area to your west facing deck for evening sunsets. Upstairs, 3 spacious bedrooms, with the primary suite offering a 4 pce ensuite & walk in closet. Enjoy the convenience of 2nd floor laundry, along with a computer or sitting area on this level. All three bedrooms wired for TV & internet. Basement is fully developed with with a large family room, full bath, & storage. Double attached garage is insulated & drywalled. Located within the Deer Valley subdivision, just steps away from numerous conveniences, minutes to the airport. Welcome home!

## **Amenities**

Amenities Ceiling 9 ft., Deck

Parking Spaces 4

Parking Double Garage Attached