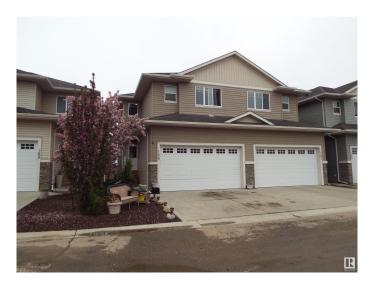

# \$334,900 - 108 300 Awentia Drive, Leduc

MLS® #E4442022

## \$334,900

3 Bedroom, 3.50 Bathroom, 1,461 sqft Condo / Townhouse on 0.00 Acres

Deer Valley, Leduc, AB

Three bedroom condo, fully developed basement, & double attached garage. Lovely great room concept with 9 ft ceilings, gas fireplace & granite countertops. Patio doors off the dining area to your west facing deck for evening sunsets. Upstairs, 3 spacious bedrooms, with the primary suite offering a 4 pce ensuite & walk in closet. Enjoy the convenience of 2nd floor laundry, along with a computer or sitting area on this level. All three bedrooms wired for TV & internet. Basement is fully developed with with a large family room, full bath, & storage. Double attached garage is insulated & drywalled. Located within the Deer Valley subdivision, just steps away from numerous conveniences, minutes to the airport. Welcome home!

## **Exterior**

Exterior Wood, Vinyl

Roof Asphalt Shingles

Construction Wood, Vinyl

Foundation Concrete Perimeter