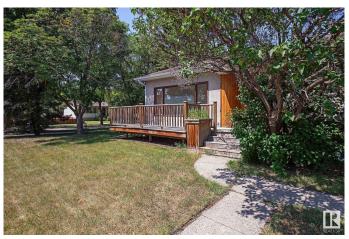

# \$389,900

4 Bedroom, 2.00 Bathroom, 1,324 sqft Single Family on 0.00 Acres

Newton, Edmonton, AB

Large LEGAL SUITED Bungalow in Newton on a CORNER LOT (49ftx123 ft) siding a TREE LINED street! 1323 sq/ft, SEPERATE entrances, 2 furnaces, 1 H20 tank, 1 set of meters. Former LONG TERM tenants up and down were there over 10 years. Each suite has its own laundry facilities. Upper suite paid \$1725, lower suite paid \$1375 down. Utilities are were included in the rent. Utilities combined are about \$550 a month including power, water, and heat. 3 bedroom suite up, and 2 plus a den down. Basement suite was done in 2014. Fantastic revenue opportunity! The place shows great.

#### **Amenities**

Amenities Front Porch

Parking Spaces 4

Parking 2 Outdoor Stalls

### **Exterior**

Has Suite

Exterior Wood, Stucco

Exterior Features Corner Lot, Fenced, Flat Site, Landscaped, Playground Nearby, Public

Swimming Pool, Public Transportation, Schools, Shopping Nearby

Roof Asphalt Shingles