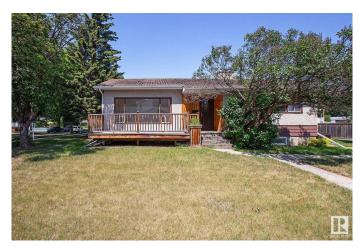

# \$389,900

4 Bedroom, 2.00 Bathroom, 1,324 sqft Single Family on 0.00 Acres

Newton, Edmonton, AB

Large LEGAL SUITED Bungalow in Newton on a CORNER LOT (49ftx123 ft) siding a TREE LINED street! 1323 sq/ft, SEPERATE entrances, 2 furnaces, 1 H20 tank, 1 set of meters. Former LONG TERM tenants up and down were there over 10 years. Each suite has its own laundry facilities. Upper suite paid \$1725, lower suite paid \$1375 down. Utilities are were included in the rent. Utilities combined are about \$550 a month including power, water, and heat. 3 bedroom suite up, and 2 plus a den down. Basement suite was done in 2014. Fantastic revenue opportunity! The place shows great.

#### **Amenities**

Amenities Front Porch

Parking Spaces 4

Parking 2 Outdoor Stalls

### **Exterior**

Has Suite

Exterior Wood, Stucco

Exterior Features Corner Lot, Fenced, Flat Site, Landscaped, Playground Nearby, Public

Swimming Pool, Public Transportation, Schools, Shopping Nearby

Roof Asphalt Shingles