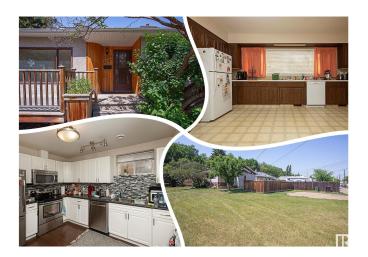

# \$389,900

4 Bedroom, 2.00 Bathroom, 1,324 sqft Single Family on 0.00 Acres

Newton, Edmonton, AB

Large LEGAL SUITED Bungalow in Newton on a CORNER LOT (49ftx123 ft) siding a TREE LINED street! 1323 sq/ft, SEPERATE entrances, 2 furnaces, 1 H20 tank, 1 set of meters. Former LONG TERM tenants up and down were there over 10 years. Each suite has its own laundry facilities. Upper suite paid \$1725, lower suite paid \$1375 down. Utilities are were included in the rent. Utilities combined are about \$550 a month including power, water, and heat. 3 bedroom suite up, and 2 plus a den down. Basement suite was done in 2014. Fantastic revenue opportunity! The place shows great.

#### **Amenities**

Amenities Front Porch

Parking Spaces 4

Parking 2 Outdoor Stalls

# Interior

Appliances Appliances Negotiable
Heating Forced Air-2, Natural Gas

Yes

Stories 2

Has Basement Yes

Basement Full, Finished

### **Exterior**

Has Suite

Exterior Wood, Stucco

Exterior Features Corner Lot, Fenced, Flat Site, Landscaped, Playground Nearby, Public

Swimming Pool, Public Transportation, Schools, Shopping Nearby

Roof Asphalt Shingles