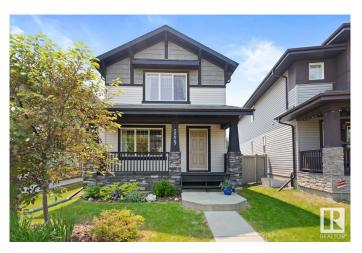

#### \$425,000

3 Bedroom, 1.50 Bathroom, 1,157 sqft Single Family on 0.00 Acres

Charlesworth, Edmonton, AB

Welcome to this meticulously maintained 2-storey with detached oversized dbl garage in beautiful Charlesworth! The bright spacious kitchen & living room has loads of windows with tons of natural light streaming in from the south facing backyard and is ideal for entertaining. A sizeable pantry and 2 pc bath completes this level. Upstairs has 3 spacious bedrooms including a king size primary with walk-in closet. The 4 pc bathroom completes this level. The undeveloped lower level with a laundry area is ready for your personal touch. Upgrades include new garage 2017, Air Conditioning 2023 & Tankless water heater 2022. Outside is a massive fully fenced backyard ideal for the kids and enjoying those long summer nights. This property is close to schools, parks and walking distance to several amenities. Ideal starter home! Just move in and enjoy!

## **Community Information**

| Address     | 5229 2a Avenue |
|-------------|----------------|
| Area        | Edmonton       |
| Subdivision | Charlesworth   |
| City        | Edmonton       |
| County      | ALBERTA        |
| Province    | AB             |
| Postal Code | T6X 0R3        |