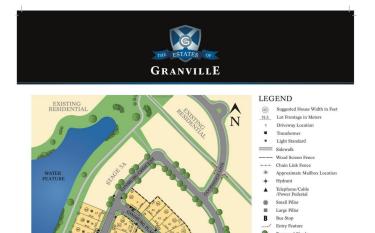

# \$470,800 - 3989 Ginsburg Cres, Edmonton

MLS® #E4441768

#### \$470,800

0 Bedroom, 0.00 Bathroom, Single Family on 0.00 Acres

Granville (Edmonton), Edmonton, AB

This is your chance to build with National Award Winning Builder, Vicky's Homes! Gorgeous 46 pocket walkout backing south onto a forest offers the privacy you have been yearning for. You can build a bungalow, minimum size 1600 sq.ft and the minimum sized 2 storey is 2400 sq.ft. This is a beautiful estate community, walking distance to new school. All amenities close by. Get it before it's gone! Price includes tax. Home Builder must build home to suit.



STAGE 5B/5C SITE PLAN



# **Essential Information**

| MLS® #    | E4441768        |
|-----------|-----------------|
| Price     | \$470,800       |
| Bathrooms | 0.00            |
| Acres     | 0.00            |
| Туре      | Single Family   |
| Sub-Type  | Vacant Lot/Land |
| Style     | 2 Storey        |
| Status    | Active          |

# **Community Information**

| 89 Ginsburg Cres   |
|--------------------|
| monton             |
| anville (Edmonton) |
| monton             |
| BERTA              |
|                    |



Province AB Postal Code T5T 4V1

### Exterior

Exterior Features Backs Onto Park/Trees, Private Setting, Schools

### **Additional Information**

Date Listed June 11th, 2025

Days on Market 96

Zoning Zone 58

DATA IS DEEMED RELIABLE BUT IS NOT GUARANTEED ACCURA