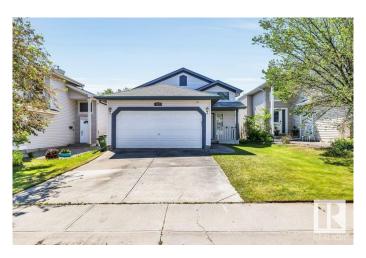

### \$425,000

4 Bedroom, 2.00 Bathroom, 1,018 sqft Single Family on 0.00 Acres

Brintnell, Edmonton, AB

The perfect entry-level single-family home. This raised bungalow is ideal for first-time buyers or downsizing couple. Offering 1000 sqft+ on each level, both with 2 bedrooms and a full bathroom. The property is in excellent condition and provides spacious living areas on both levels. Truly enjoy the benefits of a front attached garage and driveway. Located in a desirable area of Britnell with exceptional access to shopping, major roads and schools. It's a delightful neighborhood to make home.

#### **Essential Information**

MLS® # E4441614 Price \$425,000

Bedrooms 4

Bathrooms 2.00

Full Baths 2

Square Footage 1,018

Acres 0.00

Year Built 2005

Type Single Family

Sub-Type Detached Single Family

Style Raised Bungalow

Status Active