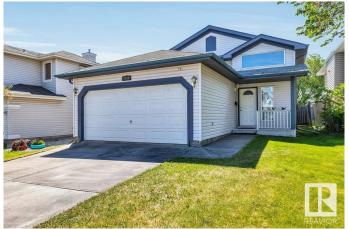

### \$425,000

4 Bedroom, 2.00 Bathroom, 1,018 sqft Single Family on 0.00 Acres

Brintnell, Edmonton, AB

The perfect entry-level single-family home. This raised bungalow is ideal for first-time buyers or downsizing couple. Offering 1000 sqft+ on each level, both with 2 bedrooms and a full bathroom. The property is in excellent condition and provides spacious living areas on both levels. Truly enjoy the benefits of a front attached garage and driveway. Located in a desirable area of Britnell with exceptional access to shopping, major roads and schools. It's a delightful neighborhood to make home.

### **Amenities**

Amenities Deck

Parking Spaces 4

Parking Double Garage Attached

Interior

Appliances Dishwasher-Built-In, Dryer, Hood Fan, Refrigerator, Stove-Electric,

Washer

Heating Forced Air-1, Natural Gas

Stories 2

Has Basement Yes

Basement Full, Finished

**Exterior** 

Exterior Wood, Vinyl

Exterior Features Fenced, Playground Nearby, Public Swimming Pool, Public

Transportation, Schools, Shopping Nearby

Roof Asphalt Shingles