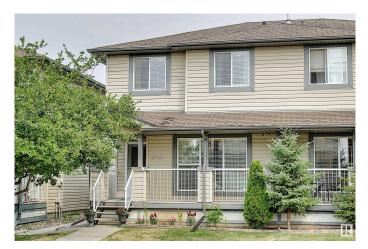

#### \$388,000

4 Bedroom, 3.00 Bathroom, 1,117 sqft Single Family on 0.00 Acres

Silver Berry, Edmonton, AB

Wonderful 2-storey home located on a quiet street in Silver berry. Very well maintained both inside and out. Exterior is complemented by a maintenance free front veranda and rear deck, stone patio and a well-manicured yard. Interior offers inviting living room and a large eat-in kitchen along with 3 bedrooms and 2-1/2 baths. Master suitecomes with a walk-in closet and a 3pc ensuite. Fully Finished basement with family room, flex room along with a laundry room, another 2 pc bath and plenty of storage space. Features include central air conditioning, upgraded humidifier, electronic air cleaner, NON-SMOKING, NO-PETS and NO CONDO FEES. Insulated double detached garage is upgraded with 50A-220V panel and insulated overhead door.Close to all amenities: schools, shopping, transit, Whitemud and Anthony Henday.

## Exterior

| Exterior          | Wood, Vinyl                              |
|-------------------|------------------------------------------|
| Exterior Features | Playground Nearby, Public Transportation |
| Roof              | Asphalt Shingles                         |
| Construction      | Wood, Vinyl                              |
| Foundation        | Concrete Perimeter                       |