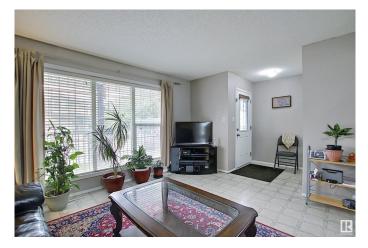

#### \$388,000

4 Bedroom, 3.00 Bathroom, 1,117 sqft Single Family on 0.00 Acres

Silver Berry, Edmonton, AB

Wonderful 2-storey home located on a quiet street in Silver berry. Very well maintained both inside and out. Exterior is complemented by a maintenance free front veranda and rear deck, stone patio and a well-manicured yard. Interior offers inviting living room and a large eat-in kitchen along with 3 bedrooms and 2-1/2 baths. Master suitecomes with a walk-in closet and a 3pc ensuite. Fully Finished basement with family room, flex room along with a laundry room, another 2 pc bath and plenty of storage space. Features include central air conditioning, upgraded humidifier, electronic air cleaner, NON-SMOKING, NO-PETS and NO CONDO FEES. Insulated double detached garage is upgraded with 50A-220V panel and insulated overhead door.Close to all amenities: schools, shopping, transit, Whitemud and Anthony Henday.

### Interior

| Interior Features | ensuite bathroom                                                                           |  |  |
|-------------------|--------------------------------------------------------------------------------------------|--|--|
| Appliances        | Air Conditioning-Central, Dishwasher-Built-In, Dryer, Refrigerator, Stove-Electric, Washer |  |  |
| Heating           | Forced Air-1, Natural Gas                                                                  |  |  |
| Stories           | 3                                                                                          |  |  |
| Has Basement      | Yes                                                                                        |  |  |
| Basement          | Full, Finished                                                                             |  |  |