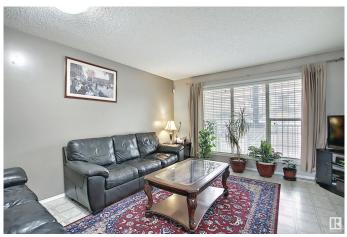

#### \$388,000

4 Bedroom, 3.00 Bathroom, 1,117 sqft Single Family on 0.00 Acres

Silver Berry, Edmonton, AB

Wonderful 2-storey home located on a quiet street in Silver berry. Very well maintained both inside and out. Exterior is complemented by a maintenance free front veranda and rear deck, stone patio and a well-manicured yard. Interior offers inviting living room and a large eat-in kitchen along with 3 bedrooms and 2-1/2 baths. Master suitecomes with a walk-in closet and a 3pc ensuite. Fully Finished basement with family room, flex room along with a laundry room, another 2 pc bath and plenty of storage space. Features include central air conditioning, upgraded humidifier, electronic air cleaner, NON-SMOKING, NO-PETS and NO CONDO FEES. Insulated double detached garage is upgraded with 50A-220V panel and insulated overhead door.Close to all amenities: schools, shopping, transit, Whitemud and Anthony Henday.

### Interior

| Interior Features | ensuite bathroom                                                                           |  |  |
|-------------------|--------------------------------------------------------------------------------------------|--|--|
| Appliances        | Air Conditioning-Central, Dishwasher-Built-In, Dryer, Refrigerator, Stove-Electric, Washer |  |  |
| Heating           | Forced Air-1, Natural Gas                                                                  |  |  |
| Stories           | 3                                                                                          |  |  |
| Has Basement      | Yes                                                                                        |  |  |
| Basement          | Full, Finished                                                                             |  |  |