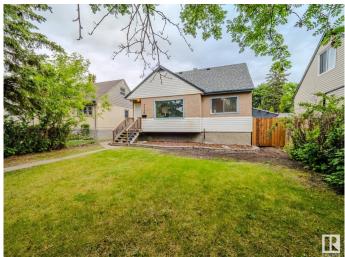

## \$449,702

2 Bedroom, 1.00 Bathroom, 1,141 sqft Single Family on 0.00 Acres

King Edward Park, Edmonton, AB

OK OK OK .... WHERE TO BEGIN: NEW SHINGLES/ KITCHEN/ CARPET/ LUXURY VINYL PLANK FLOORING+++.... CUTE AS A BUTTON....STEPS TO MILL CREEK RAVINE......WHY BUY A DUPLEX WHEN YOU CAN BUY THIS ... ~! WELCOME HOME!~ Classic King Edward Park neighbourhood with access to all the fun stuff down the road.! Established yard, you'll notice all the NEW, but still love that classic semi bungalow vibe! Living room is flooded with natural light. NEW kitchen with island just installed at the back...all on new LVP flooring!!. Seller moved the laundry to the main floor, for function( has all the stuff to have a set down too:) 4 bedrooms, 1 on the main, 1 upstairs and 2 in the basement. There is a bathroom started downstairs would be real easy to add another one! 2 living rooms, garage was just refaced, and power trenched in, BIG yard, perfect to add a fire-pit and have your friends over for the game/ or sit up top on the big deck! ( don't worry the furnace is a newer high efficient, and the hot water tank was just replaced too:)