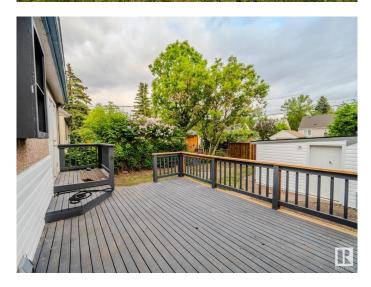

## \$449,702

2 Bedroom, 1.00 Bathroom, 1,141 sqft Single Family on 0.00 Acres

King Edward Park, Edmonton, AB

OK OK OK .... WHERE TO BEGIN: NEW SHINGLES/ KITCHEN/ CARPET/ LUXURY VINYL PLANK FLOORING+++.... CUTE AS A BUTTON....STEPS TO MILL CREEK RAVINE......WHY BUY A DUPLEX WHEN YOU CAN BUY THIS ... ~! WELCOME HOME!~ Classic King Edward Park neighbourhood with access to all the fun stuff down the road.! Established yard, you'll notice all the NEW, but still love that classic semi bungalow vibe! Living room is flooded with natural light. NEW kitchen with island just installed at the back...all on new LVP flooring!!. Seller moved the laundry to the main floor, for function( has all the stuff to have a set down too:) 4 bedrooms, 1 on the main, 1 upstairs and 2 in the basement. There is a bathroom started downstairs would be real easy to add another one! 2 living rooms, garage was just refaced, and power trenched in, BIG yard, perfect to add a fire-pit and have your friends over for the game/ or sit up top on the big deck! ( don't worry the furnace is a newer high efficient, and the hot water tank was just replaced too:)