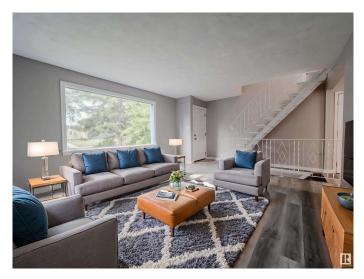

## \$449,702

2 Bedroom, 1.00 Bathroom, 1,141 sqft Single Family on 0.00 Acres

King Edward Park, Edmonton, AB

OK OK OK .... WHERE TO BEGIN: NEW SHINGLES/ KITCHEN/ CARPET/ LUXURY VINYL PLANK FLOORING+++.... CUTE AS A BUTTON....STEPS TO MILL CREEK RAVINE......WHY BUY A DUPLEX WHEN YOU CAN BUY THIS ... ~! WELCOME HOME!~ Classic King Edward Park neighbourhood with access to all the fun stuff down the road.! Established yard, you'll notice all the NEW, but still love that classic semi bungalow vibe! Living room is flooded with natural light. NEW kitchen with island just installed at the back...all on new LVP flooring!!. Seller moved the laundry to the main floor, for function( has all the stuff to have a set down too:) 4 bedrooms, 1 on the main, 1 upstairs and 2 in the basement. There is a bathroom started downstairs would be real easy to add another one! 2 living rooms, garage was just refaced, and power trenched in, BIG yard, perfect to add a fire-pit and have your friends over for the game/ or sit up top on the big deck! ( don't worry the furnace is a newer high efficient, and the hot water tank was just replaced too:)