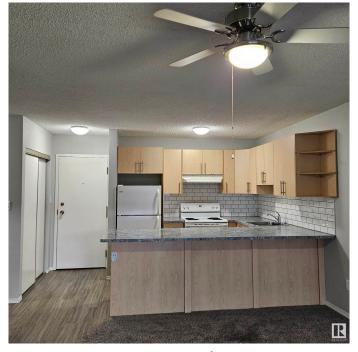

#### \$124,500

1 Bedroom, 1.00 Bathroom, 644 sqft Condo / Townhouse on 0.00 Acres

Pollard Meadows, Edmonton, AB

BRIGHT TOP FLOOR UNIT! This gorgeous one-bedroom, one-bathroom suite is ideally located in Millwoods Terrace. Completely renovated a few years ago, this unit received new counters, cabinets, doors & flooring. This unit has a huge open kitchen & peninsula connected to the living room. The suite also has a spacious screen-enclosed balcony & a large in-suite storage room. The building has an elevator & laundry facilities are located on the same floor. Easy access to the Anthony Henday. Close to all amenities: public library, rec centre, shopping, transit, schools, hospitals & parks - don't miss out on this great opportunity!

#### Interior

Appliances Dishwasher-Built-In, Fan-Ceiling, Hood Fan, Refrigerator, Stove-Electric,

Window Coverings

Heating Hot Water, Natural Gas