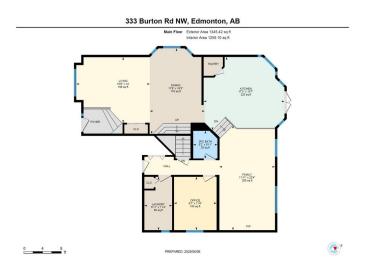

#### **Essential Information**

MLS® # E4441105 Price \$699,888

Bedrooms 4

Bathrooms 3.50

Full Baths 3

Half Baths 1

Square Footage 2,249

Acres 0.00

#### Interior

Interior Features ensuite bathroom

Appliances Dishwasher-Built-In, Dryer, Hood Fan, Refrigerator, Stove-Electric,

Washer, Window Coverings

Heating Forced Air-1, Natural Gas

Stories 2

Has Basement Yes

Basement Full, Finished