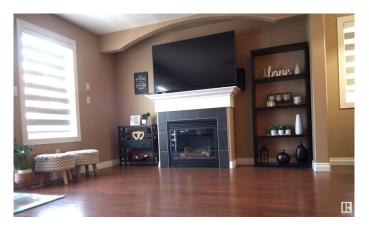

## \$385,000

3 Bedroom, 2.50 Bathroom, 1,407 sqft Single Family on 0.00 Acres

Matt Berry, Edmonton, AB

Welcome home!!! featuring open layout concept with kitchen island, a fireplace, and a bonus room. 3 bedrooms upstairs and a 4-piece bathroom. The master bedroom has a walk-in closet and a private 4-piece bathroom, and the main floor has a powder room for the guests to use. A lot of spaces good for entertaining people such as a large backyard with a deck, a fire pit, and a low maintenance landscape. A bonus room for kids to play. Basement unfinished but converted to a useful space for kids or adult's personal use and for friends to hang out.