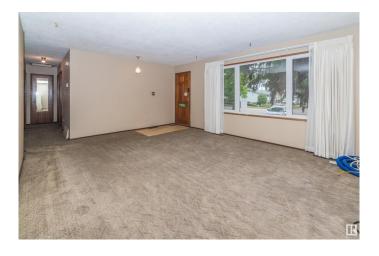

### \$390,000

3 Bedroom, 2.00 Bathroom, 1,095 sqft Single Family on 0.00 Acres

Mcleod, Edmonton, AB

Fixer-Upper Opportunity in McLeod! Spacious 1,100 sq. ft. bungalow situated on a quiet crescent in the well-established community of McLeod. This home sits on a massive pie-shaped lot with a large backyard and an impressive 30' x 24' detached triple garage, complete with a workshop. Recent updates include a newer roof and a triple-pane window in the living room. Huge parking pad and garden can also accommodate a full size RV Inside, you'll find a generous front living room, formal dining area, and strong renovation or redevelopment potential. The basement offers a large utility room with an updated furnace and hot water tank, a second full kitchen, a rec room, den, and an additional workshop space. Perfect for those looking to upgrade, renovate, or rebuild in a desirable location.