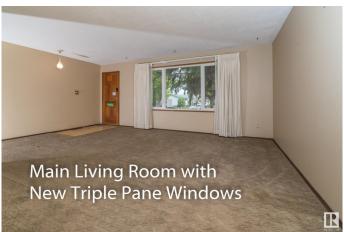

### \$390,000

3 Bedroom, 2.00 Bathroom, 1,095 sqft Single Family on 0.00 Acres

Mcleod, Edmonton, AB

Fixer-Upper Opportunity in McLeod! Spacious 1,100 sq. ft. bungalow situated on a quiet crescent in the well-established community of McLeod. This home sits on a massive pie-shaped lot with a large backyard and an impressive 30' x 24' detached triple garage, complete with a workshop. Recent updates include a newer roof and a triple-pane window in the living room. Huge parking pad and garden can also accommodate a full size RV Inside, you'll find a generous front living room, formal dining area, and strong renovation or redevelopment potential. The basement offers a large utility room with an updated furnace and hot water tank, a second full kitchen, a rec room, den, and an additional workshop space. Perfect for those looking to upgrade, renovate, or rebuild in a desirable location.