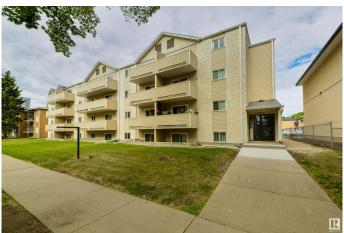

## \$119,900

1 Bedroom, 1.00 Bathroom, 617 sqft Condo / Townhouse on 0.00 Acres

WîhkwÃantôwin, Edmonton, AB

Close to Grant MacEwan, downtown and the Brewery District, this location is unbeatable! This third floor condo has been well maintained, and the laminate, linoleum and paint have been updated in recent years. This turnkey property features a galley kitchen with refreshed cabinets & countertops and a dedicated dining area. The living room is large with plenty of potential layout options. Enjoy a spacious master bedroom, fit for a queen or king sized bed! This condo also features in-suite laundry with a space saving washer/dryer combo. This location is ideal for students and young professionals who want to enjoy all that Oliver has to offer with many of the city's top restaurants, retail, and entertainment venues just a short walk away!

#### **Exterior**

Exterior Wood, Stucco, Vinyl

Exterior Features Landscaped, Public Transportation, Shopping Nearby

Roof Asphalt Shingles

Construction Wood, Stucco, Vinyl Foundation Concrete Perimeter