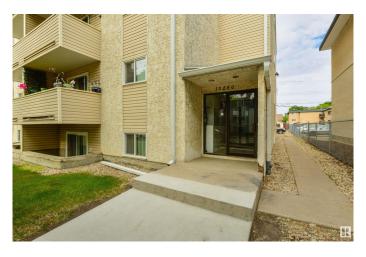

## \$119,900

1 Bedroom, 1.00 Bathroom, 617 sqft Condo / Townhouse on 0.00 Acres

WîhkwÃantôwin, Edmonton, AB

Close to Grant MacEwan, downtown and the Brewery District, this location is unbeatable! This third floor condo has been well maintained, and the laminate, linoleum and paint have been updated in recent years. This turnkey property features a galley kitchen with refreshed cabinets & countertops and a dedicated dining area. The living room is large with plenty of potential layout options. Enjoy a spacious master bedroom, fit for a queen or king sized bed! This condo also features in-suite laundry with a space saving washer/dryer combo. This location is ideal for students and young professionals who want to enjoy all that Oliver has to offer with many of the city's top restaurants, retail, and entertainment venues just a short walk away!

#### **Exterior**

Exterior Wood, Stucco, Vinyl

Exterior Features Landscaped, Public Transportation, Shopping Nearby

Roof Asphalt Shingles

Construction Wood, Stucco, Vinyl Foundation Concrete Perimeter