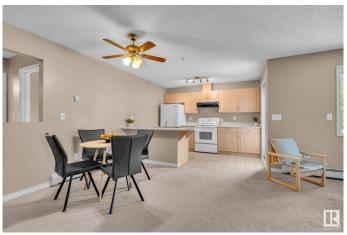

### \$239,900

1 Bedroom, 2.00 Bathroom, 981 sqft Condo / Townhouse on 0.00 Acres

Blackburne, Edmonton, AB

Welcome to your private main-floor oasis! This beautifully maintained two-bedroom, two-bathroom condo backs onto peaceful green spaceâ€"offering the perfect blend of nature and convenience. Step outside and explore nearby walking trails, or simply enjoy the view from your patio with no rear neighbors. Inside, the open-concept layout is both functional and inviting, with spacious bedrooms, a modern kitchen, and plenty of natural light. Tucked away in a quiet, serene setting, yet just minutes from shopping, transit, and all major commuter routes, this location truly offers the best of both worlds. Whether you're a first-time buyer, downsizer, or investor, this is a must-see!

## Interior

Interior Features ensuite bathroom

Appliances Dishwasher-Built-In, Dryer, Garburator, Hood Fan, Refrigerator,

Stove-Electric, Washer, Window Coverings

Heating Hot Water, Natural Gas

Fireplace Yes