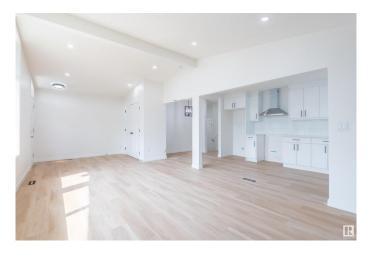

## \$460,000

3 Bedroom, 2.00 Bathroom, 1,061 sqft Single Family on 0.00 Acres

Brookwood, Spruce Grove, AB

RENOVATED BUNGALOW with over 100k in renovations, only 15 mins away from Edmonton. Some of the renovations include brand new shingles, furnace, electrical wiring, driveway, and backyard. This home offers over 2000 sqft of living space; on the main floor, you can find a great room with a feature wall and an electric fireplace. The state-of-the-art kitchen consists of a slim shaker, ceiling-height cabinets with soft-close drawers, and quartz countertops. In the basement, you can find an additional bedroom, a full bath, and a rec room perfect for entertaining. Outside, you can find a fenced backyard with ample space for RV parking or making your dream home garden. Don't miss the opportunity of making this your home today!